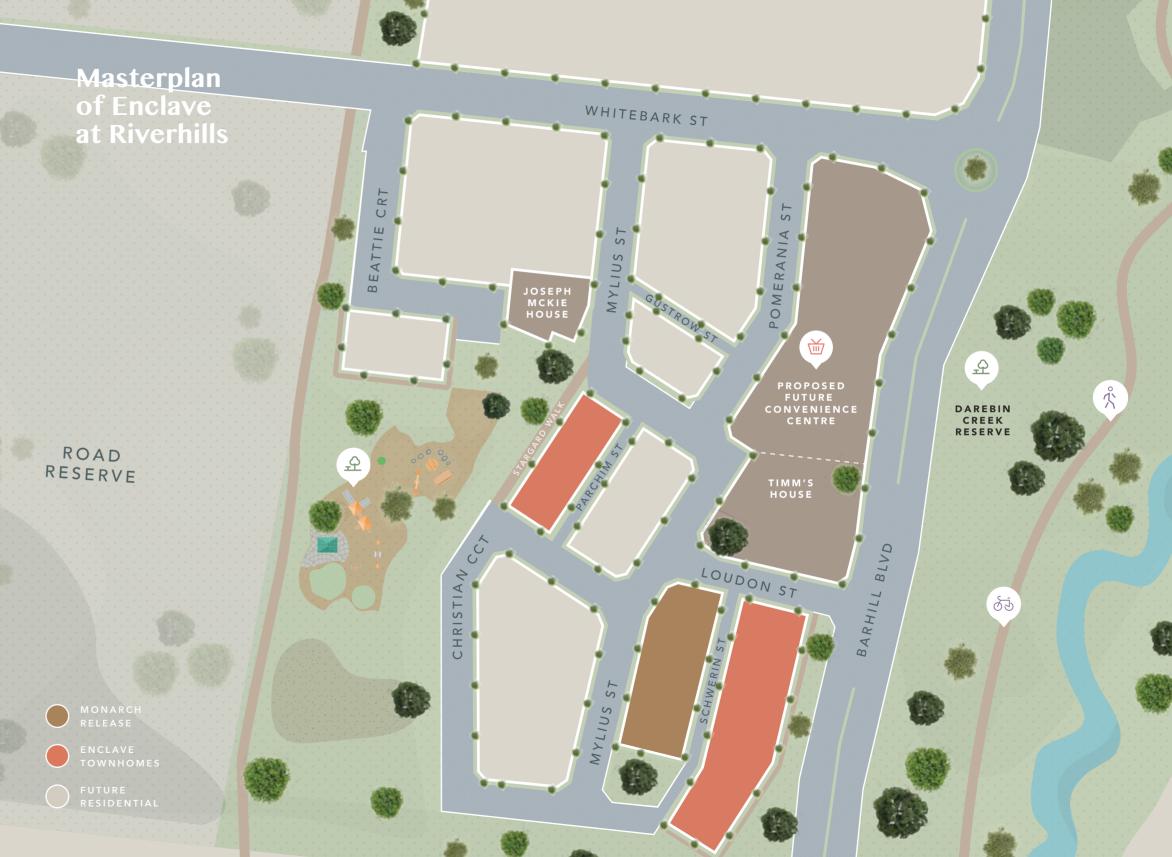

#### ENCLAVE

at Riverhills

+ + + + + + + +

# The best townhomes on the best land in Wollert

Presenting Enclave, a range of boutique, high quality and thoroughly contemporary 2, 3 & 4 bedroom townhomes designed by SOHO Living to complement the naturally exquisite Riverhills location.

#### The pinnacle of excellence

At the heart of the spectacular Riverhills development, nestled along the banks of Darebin Creek, your Enclave home offers style, comfort and convenience.

Each Enclave home has been designed and delivered by SOHO Living, a residential builder with a strong focus on elegant, contemporary townhouses that instil a sense of pride and belonging in where you live or invest.

Your Enclave home presents as a complete turnkey package with front and rear landscaping and high-end inclusions as standard, set within the vast natural beauty of Riverhills.