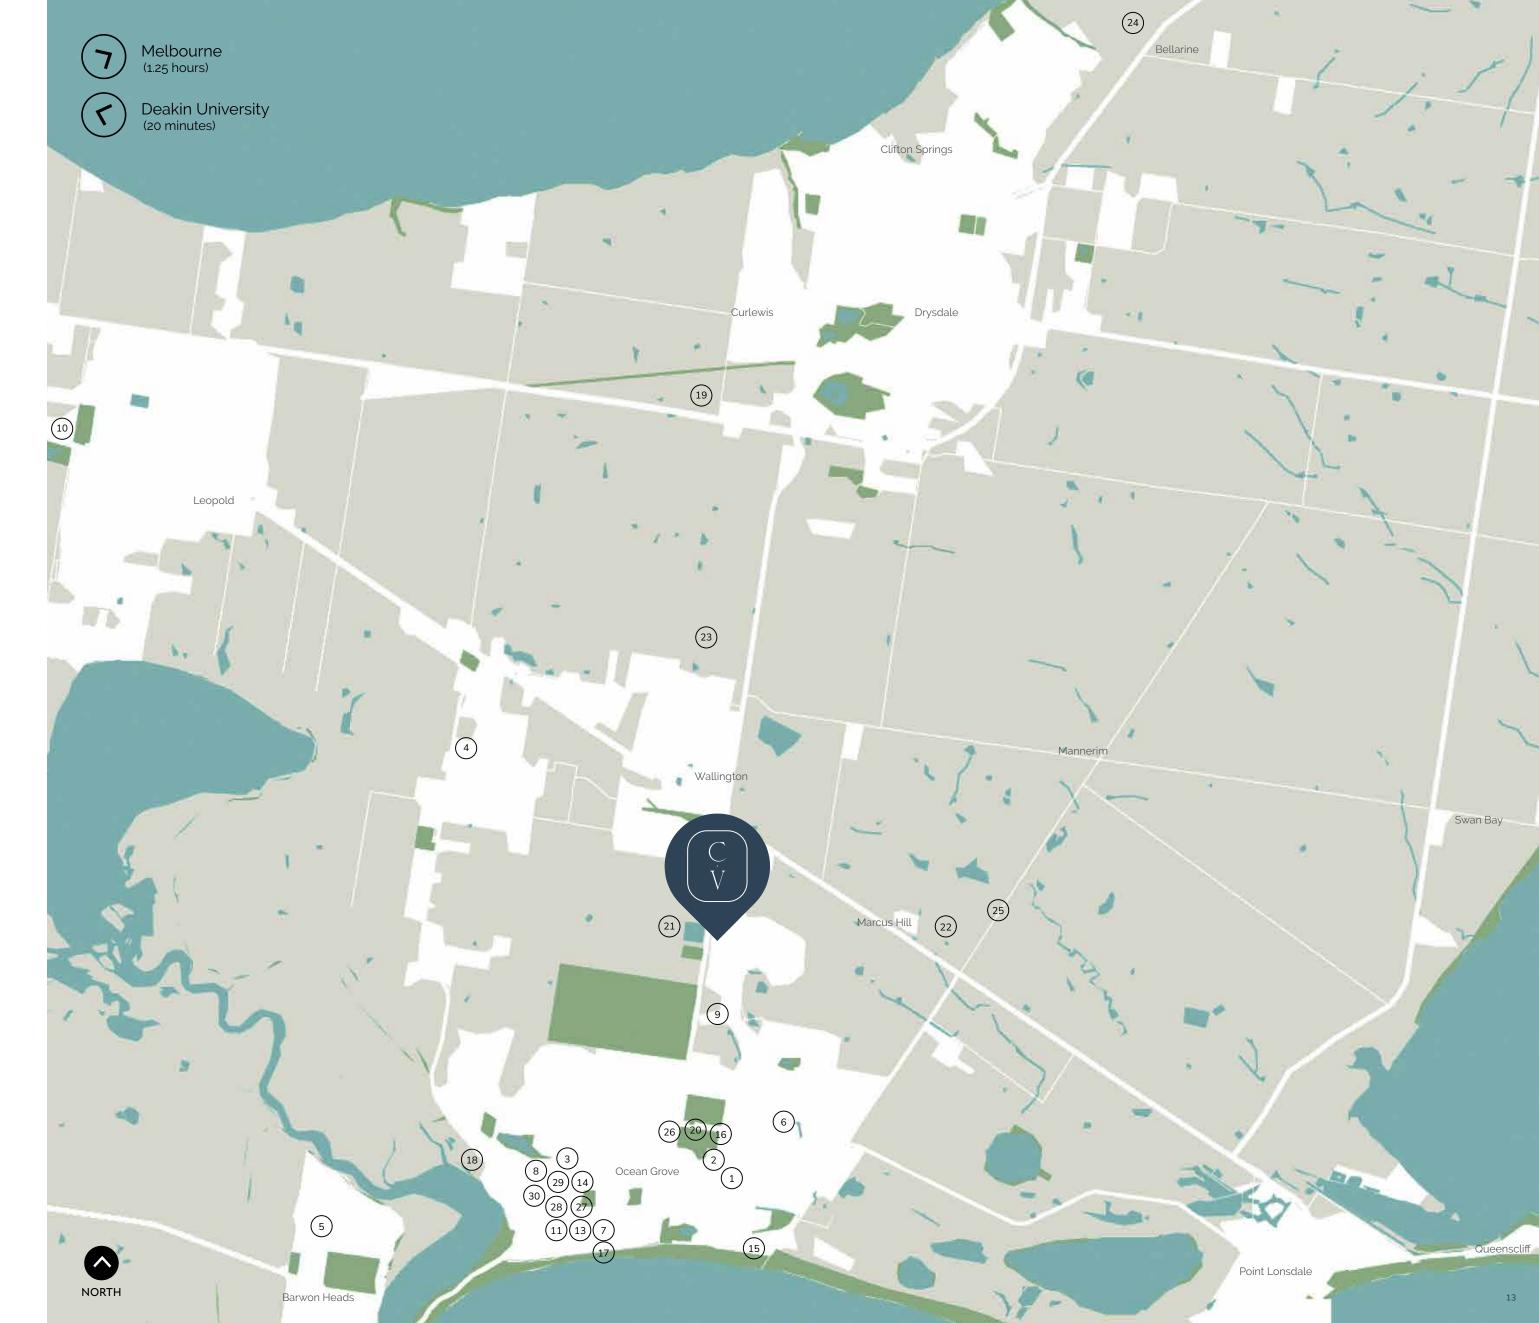

Coastal Vines | Project Overview

|    | Ocean Grove<br>Marketplace                          |
|----|-----------------------------------------------------|
| 02 | Devlins Road<br>Recreation Reserve                  |
| 03 | Our Lady Star of the Sea<br>Catholic Primary School |
| 04 | Bellarine<br>Secondary College                      |
| 05 | Surfside Primary<br>School                          |
| 06 | Bellarine Aquatic &<br>Sports Centre                |
| 07 | Ocean Grove<br>Cricket Club                         |
| 08 | Kingston Village<br>Super Clinic                    |
| 09 | Kingston Park<br>Recreation Reserve                 |
| 10 | Corio Bay<br>Health Group                           |

(11) Ocean Grove Beach

17

1.1

Oakdene Vineyards and Restaurant

-The Dunes Ocean Grove

Curlewis Golf Club

#### **Education & Childcare**

- 1. Surfside Primary School 2. Our Lady Star of the Sea
- Catholic Primary School
- 3. Ocean Grove Primary School 4. Wallington Primary School
- 5. Barwon Heads Primary School

#### Shopping

6. Ocean Grove Marketplace 7. The Terrace Shopping Precinct 8. Ocean Plaza 9. Kingston Village Square 10. Gateway Plaza Leopold

#### Cafes & Restaurants

11. Driftwood Cafe 12. The Dunes Ocean Grove 13. The Olive Pit Delicatessen 14. Napona 15. Dawn Cafe

#### Nature & Recreation

16. Bellarine Aquatic & Sports Centre 17. Ocean Grove Beach 18. Ocean Grove Golf Club 19. Curlewis Golf Club 20. Ocean Grove 'Reds' Cricket Club

#### Wineries

21. Oakdene Vineyards and Restaurant 22. Banks Road Vineyard 23. McGlashan's Vineyard 24. Jack Rabbit Vineyard 25. Marcus Hill Vineyard

#### Health

- 26. Corio Bay Health Group
- 27. Ocean Grove Medical Clinic
- 28. Australian Clinical Labs
- 29. Bellarine Community Health Ocean Grove
  30. Epichealth Medical Clinic Ocean Grove Plaza