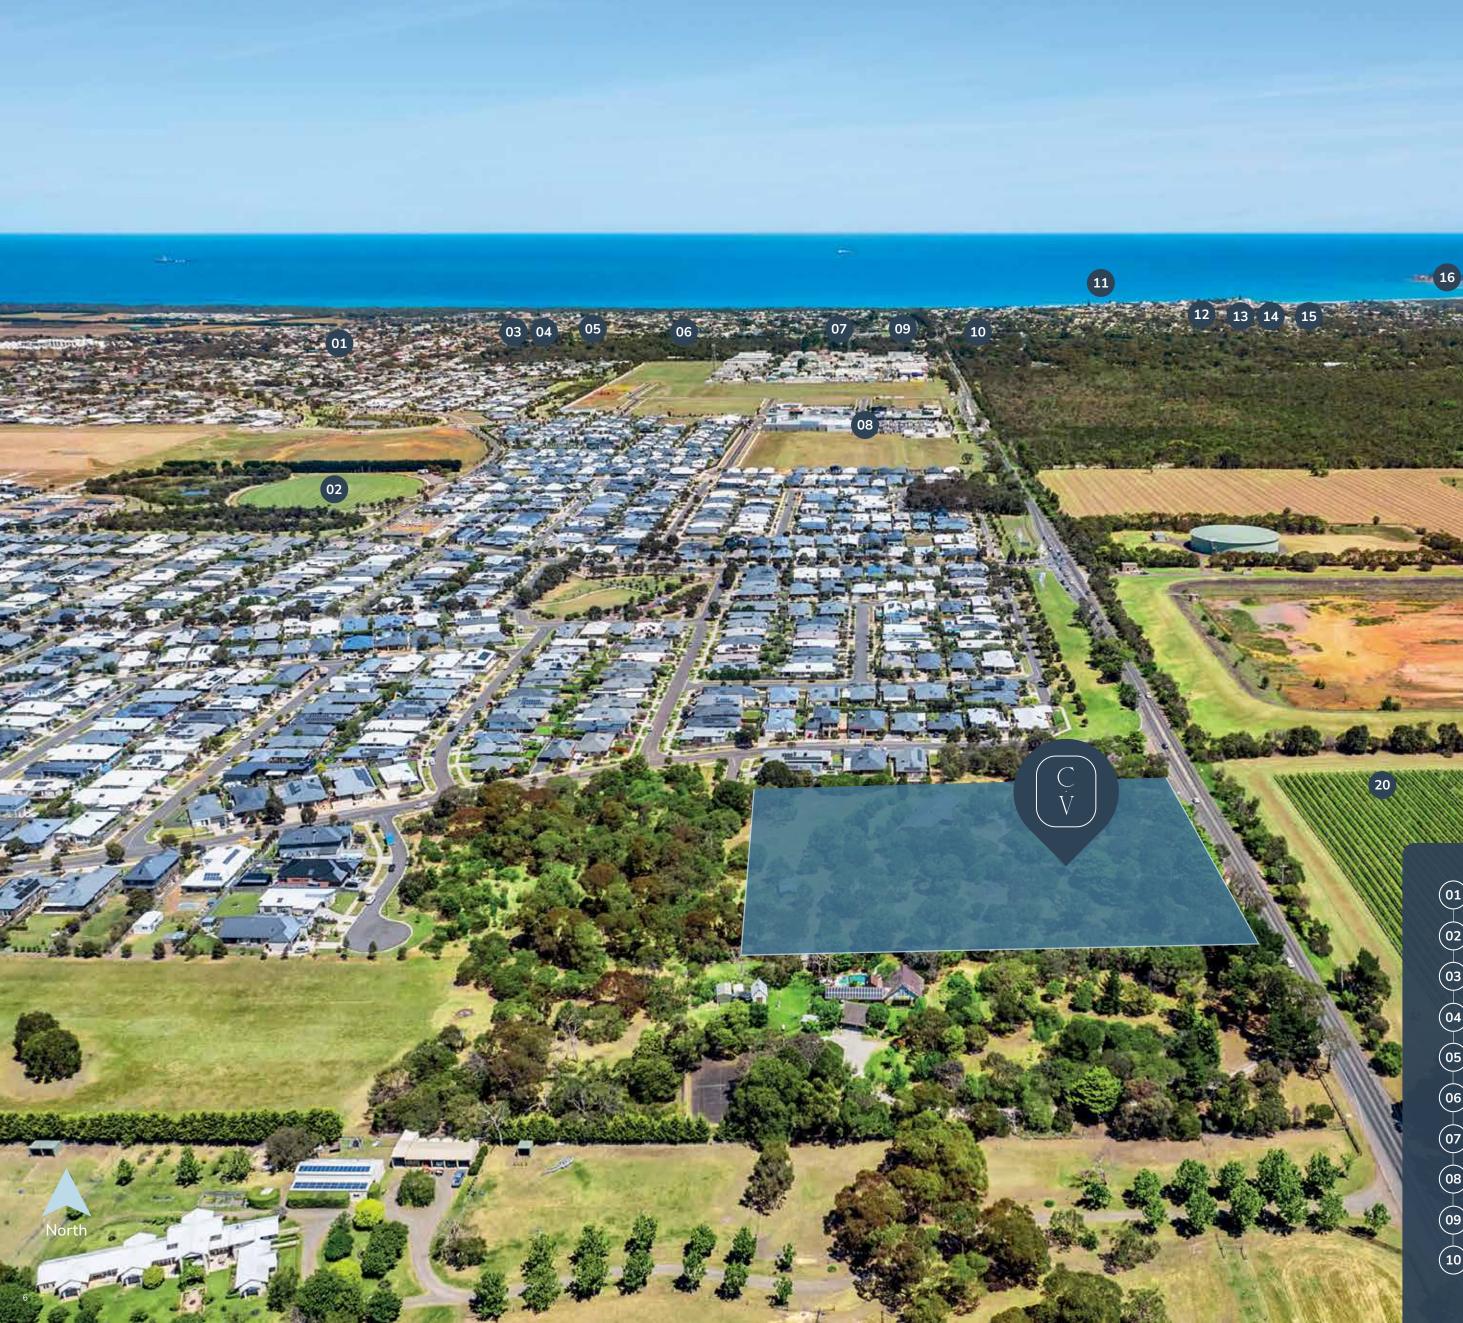

Coastal Vines | Project Overview

|    | Ocean Grove<br>Marketplace                          |
|----|-----------------------------------------------------|
| 02 | Devlins Road<br>Recreation Reserve                  |
| 03 | Our Lady Star of the Sea<br>Catholic Primary School |
| 04 | Bellarine<br>Secondary College                      |
| 05 | Surfside Primary<br>School                          |
| 06 | Bellarine Aquatic &<br>Sports Centre                |
| 07 | Ocean Grove<br>Cricket Club                         |
| 08 | Kingston Village<br>Super Clinic                    |
| 09 | Kingston Park<br>Recreation Reserve                 |
| 10 | Corio Bay<br>Health Group                           |

(11) Ocean Grove Beach

17

1.1

Oakdene Vineyards and Restaurant

-The Dunes Ocean Grove

Curlewis Golf Club

Ocean Grove Beach

Ocean Grove Primary School

Ocean Grove Main Street

Devlins Road Football Oval

#### **Education & Childcare**

- 1. Surfside Primary School 2. Our Lady Star of the Sea
- Catholic Primary School
- 3. Ocean Grove Primary School 4. Wallington Primary School
- 5. Barwon Heads Primary School

#### Shopping

6. Ocean Grove Marketplace 7. The Terrace Shopping Precinct 8. Ocean Plaza 9. Kingston Village Square 10. Gateway Plaza Leopold

#### Cafes & Restaurants

11. Driftwood Cafe 12. The Dunes Ocean Grove 13. The Olive Pit Delicatessen 14. Napona 15. Dawn Cafe

#### Nature & Recreation

16. Bellarine Aquatic & Sports Centre 17. Ocean Grove Beach 18. Ocean Grove Golf Club 19. Curlewis Golf Club 20. Ocean Grove 'Reds' Cricket Club

#### Wineries

21. Oakdene Vineyards and Restaurant 22. Banks Road Vineyard 23. McGlashan's Vineyard 24. Jack Rabbit Vineyard 25. Marcus Hill Vineyard

#### Health

- 26. Corio Bay Health Group
- 27. Ocean Grove Medical Clinic
- 28. Australian Clinical Labs
- 29. Bellarine Community Health Ocean Grove
  30. Epichealth Medical Clinic Ocean Grove Plaza