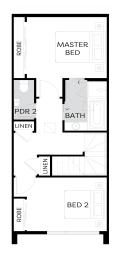

## FIXED PRICE **\$499,950**\*

| Land Size | 118m <sup>2</sup> |
|-----------|-------------------|
| Home Size | 14SQ              |

- Architectural façade
- 2590mm Ceiling heights to ground floor
- 20mm Stone benchtops including waterfalls ( *Design specific*)
- 20mm stone benchtop to ensuite and bathroom
- Fisher & Paykel Kitchen appliances including dishwasher
- Mirrored splashback to kitchen
- Coloured concrete driveway and front path
- Flooring timber laminate and carpet
- Tiled shower bases
- Colorbond sectional garage door with duel remotes
- Landscaping to front and rear including letterbox, clothesline and fencing