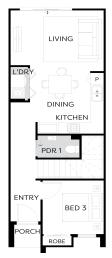

## FIXED PRICE **\$499,950**\*

| Land Size | 118m <sup>2</sup> |
|-----------|-------------------|
| Home Size | 14SQ              |

- Architectural façade
- 2590mm Ceiling heights to ground floor
- 20mm Stone benchtops including waterfalls ( *Design specific*)
- 20mm stone benchtop to ensuite and bathroom
- Fisher & Paykel Kitchen appliances including dishwasher
- Mirrored splashback to kitchen
- Coloured concrete driveway and front path
- Flooring timber laminate and carpet
- Tiled shower bases
- Colorbond sectional garage door with duel remotes
- Landscaping to front and rear including letterbox, clothesline and fencing