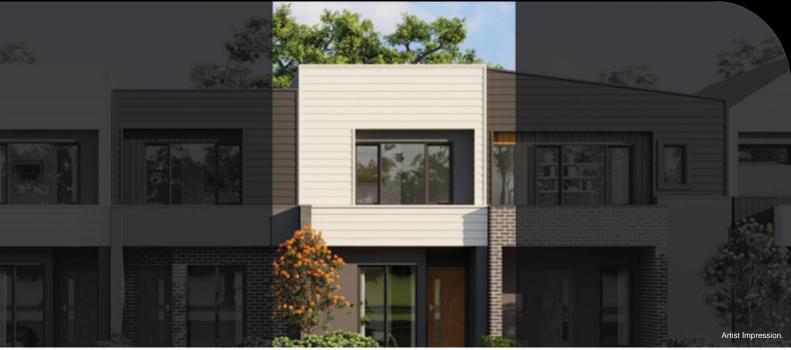

## TOWNHOME

## REUBEN | ACCOLADE

## FIXED PRICE **\$499,950**\*

| Land Size | 118m <sup>2</sup> |
|-----------|-------------------|
| Home Size | 14SQ              |

- Architectural façade
- 2590mm Ceiling heights to ground floor
- 20mm Stone benchtops including waterfalls ( *Design specific*)
- 20mm stone benchtop to ensuite and bathroom
- Fisher & Paykel Kitchen appliances including dishwasher
- Mirrored splashback to kitchen
- Coloured concrete driveway and front path
- Flooring timber laminate and carpet
- Tiled shower bases
- Colorbond sectional garage door with duel remotes
- Landscaping to front and rear including letterbox, clothesline and fencing