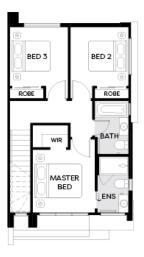

## WESTGARTH TYPE H

1326 CROWE WAY, ROCKBANK

**FIXED PRICE** 

\$584,950<sup>\*</sup>

**Land Size** 239m<sup>2</sup> 17SQ **Home Size** 

- Architectural façade
- 2590mm Ceiling heights to ground floor
- 20mm Stone benchtops including waterfalls ( Design specific)
- 20mm stone benchtop to ensuite and bathroom
- Fisher & Paykel Kitchen appliances including dishwasher
- Mirrored splashback to kitchen
- Coloured concrete driveway and front path
- Flooring timber laminate and carpet
- Tiled shower bases
- Colorbond sectional garage door with duel
- Landscaping to front and rear including letterbox, clothesline and fencing