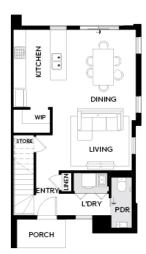

## WESTGARTH TYPE H

1326 CROWE WAY, ROCKBANK

**FIXED PRICE** 

\$584,950<sup>\*</sup>

**Land Size** 239m<sup>2</sup> 17SQ **Home Size** 

- Architectural façade
- 2590mm Ceiling heights to ground floor
- 20mm Stone benchtops including waterfalls ( Design specific)
- 20mm stone benchtop to ensuite and bathroom
- Fisher & Paykel Kitchen appliances including dishwasher
- Mirrored splashback to kitchen
- Coloured concrete driveway and front path
- Flooring timber laminate and carpet
- Tiled shower bases
- Colorbond sectional garage door with duel
- Landscaping to front and rear including letterbox, clothesline and fencing