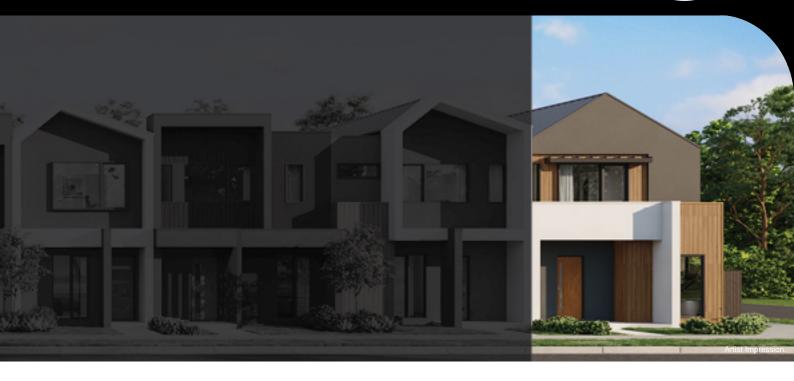

## **TOWNHOME**

## WESTGARTH TYPE H

1326 CROWE WAY, ROCKBANK

**FIXED PRICE** 

\$584,950<sup>\*</sup>

**Land Size** 239m<sup>2</sup> 17SQ **Home Size** 

- Architectural façade
- 2590mm Ceiling heights to ground floor
- 20mm Stone benchtops including waterfalls ( Design specific)
- 20mm stone benchtop to ensuite and bathroom
- Fisher & Paykel Kitchen appliances including dishwasher
- Mirrored splashback to kitchen
- Coloured concrete driveway and front path
- Flooring timber laminate and carpet
- Tiled shower bases
- Colorbond sectional garage door with duel
- Landscaping to front and rear including letterbox, clothesline and fencing