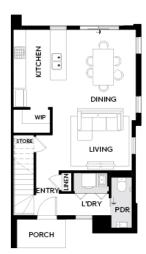

## WESTGARTH TYPE H

LOT 1326 1326 CROWE WAY, ROCKBANK

FIXED PRICE

\$584,950<sup>\*</sup>

 Land Size
 239m²

 Home Size
 17SQ

- Architectural façade
- 2590mm Ceiling heights to ground floor
- 20mm Stone benchtops including waterfalls ( Design specific)
- 20mm stone benchtop to ensuite and bathroom
- Fisher & Paykel Kitchen appliances including dishwasher
- Mirrored splashback to kitchen
- Coloured concrete driveway and front path
- Flooring timber laminate and carpet
- Tiled shower bases
- Colorbond sectional garage door with duel remotes
- Landscaping to front and rear including letterbox, clothesline and fencing