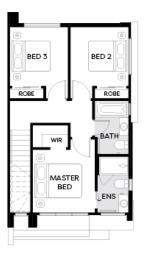

## WESTGARTH TYPE H

LOT 1326 1326 CROWE WAY, ROCKBANK

FIXED PRICE

\$584,950<sup>\*</sup>

 Land Size
 239m²

 Home Size
 17SQ

- Architectural façade
- 2590mm Ceiling heights to ground floor
- 20mm Stone benchtops including waterfalls ( Design specific)
- 20mm stone benchtop to ensuite and bathroom
- Fisher & Paykel Kitchen appliances including dishwasher
- Mirrored splashback to kitchen
- Coloured concrete driveway and front path
- Flooring timber laminate and carpet
- Tiled shower bases
- Colorbond sectional garage door with duel remotes
- Landscaping to front and rear including letterbox, clothesline and fencing