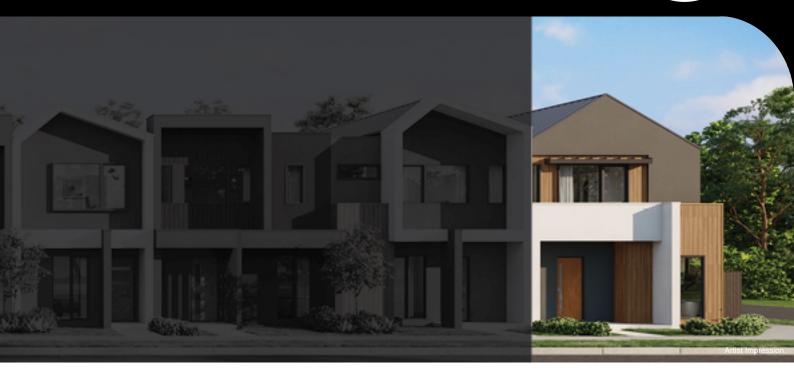

## **TOWNHOME**

## WESTGARTH TYPE H

LOT 1326 1326 CROWE WAY, ROCKBANK

FIXED PRICE

\$584,950<sup>\*</sup>

 Land Size
 239m²

 Home Size
 17SQ

- Architectural façade
- 2590mm Ceiling heights to ground floor
- 20mm Stone benchtops including waterfalls ( Design specific)
- 20mm stone benchtop to ensuite and bathroom
- Fisher & Paykel Kitchen appliances including dishwasher
- Mirrored splashback to kitchen
- Coloured concrete driveway and front path
- Flooring timber laminate and carpet
- Tiled shower bases
- Colorbond sectional garage door with duel remotes
- Landscaping to front and rear including letterbox, clothesline and fencing