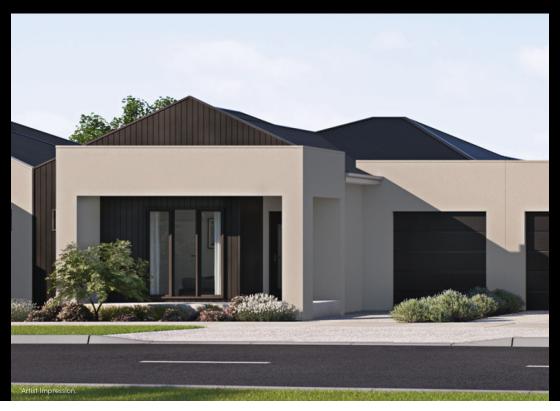

## **TOWNHOME**

## **BRAE CUSTOM E**

LOT 111 111 VERDENIA DRIVE, GREENVALE

## **FIXED PRICE**

\$609,950\*

| Land Size | 204m <sup>2</sup> |
|-----------|-------------------|
| Home Size | 12SQ              |

- Architectural façade
- 2590mm Ceiling heights to ground floor
- 20mm Stone benchtops including waterfalls (Design specific)
- 20mm stone benchtop to ensuite and bathroom
- Fisher & Paykel Kitchen appliances including dishwasher
- Mirrored splashback to kitchen
- Coloured concrete driveway and front path
- Flooring timber laminate and carpet
- Tiled shower bases
- Colorbond sectional garage door with duel remotes
- Landscaping to front and rear including letterbox, clothesline and fencing