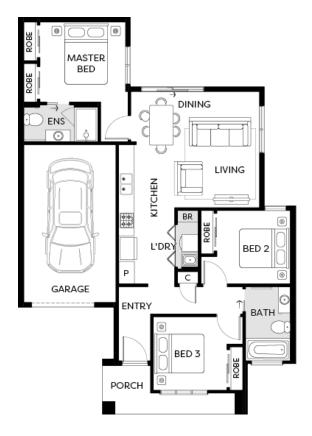

## **TOWNHOME**

## **BRAE CUSTOM E**

LOT 111 111 VERDENIA DRIVE, GREENVALE

## **FIXED PRICE**

\$609,950\*

| Land Size | 204m <sup>2</sup> |
|-----------|-------------------|
| Home Size | 12SQ              |

- Architectural façade
- 2590mm Ceiling heights to ground floor
- 20mm Stone benchtops including waterfalls (Design specific)
- 20mm stone benchtop to ensuite and bathroom
- Fisher & Paykel Kitchen appliances including dishwasher
- Mirrored splashback to kitchen
- Coloured concrete driveway and front path
- Flooring timber laminate and carpet
- Tiled shower bases
- Colorbond sectional garage door with duel remotes
- Landscaping to front and rear including letterbox, clothesline and fencing