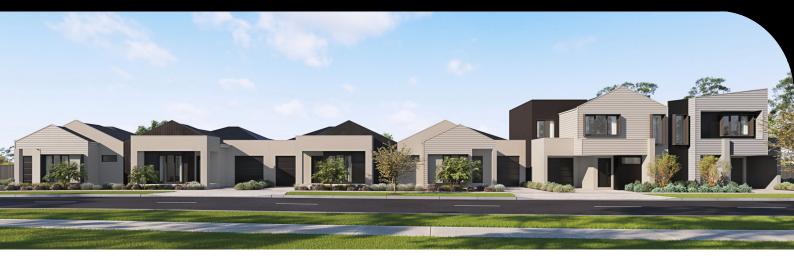

## ATLAS SG | 4 BED

LOT 114 114 VERDENIA DRIVE, GREENVALE

FIXED PRICE

\$678,950<sup>\*</sup>

4 💭

Land Size

186m²

**Home Size** 