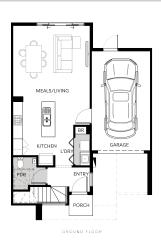

## ATLAS SG | 4 BED

LOT 114 114 VERDENIA DRIVE, GREENVALE

FIXED PRICE

\$678,950<sup>\*</sup>

4 💭

Land Size

186m²

**Home Size** 

17SQ

- Architectural façade
- 2590mm Ceiling heights to ground floor
- 20mm Stone benchtops including waterfalls ( Design specific)
- 20mm stone benchtop to ensuite and bathroom
- Fisher & Paykel Kitchen appliances including dishwasher
- Mirrored splashback to kitchen
- Coloured concrete driveway and front path
- Flooring timber laminate and carpet
- Tiled shower bases
- Colorbond sectional garage door with duel remotes
- Landscaping to front and rear including letterbox, clothesline and fencing