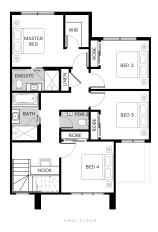

## ATLAS SG | 4 BED

LOT 114 114 VERDENIA DRIVE, GREENVALE

FIXED PRICE

\$678,950<sup>\*</sup>

4 💭

Land Size

186m²

**Home Size** 

17SQ

- Architectural façade
- 2590mm Ceiling heights to ground floor
- 20mm Stone benchtops including waterfalls ( Design specific)
- 20mm stone benchtop to ensuite and bathroom
- Fisher & Paykel Kitchen appliances including dishwasher
- Mirrored splashback to kitchen
- Coloured concrete driveway and front path
- Flooring timber laminate and carpet
- Tiled shower bases
- Colorbond sectional garage door with duel remotes
- Landscaping to front and rear including letterbox, clothesline and fencing