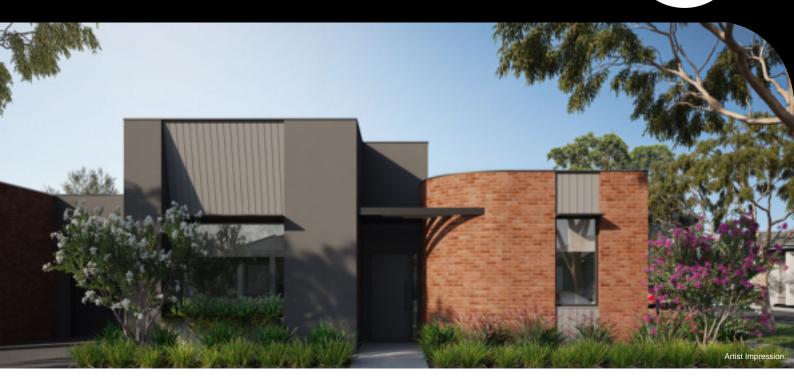

## CONTOUR C | LOT 786 | CORIDALE 786 SUNLIGHT CIRCUIT, LARA

## FIXED PRICE **\$479,900**\*

| Land Size                    | 214m <sup>2</sup> |
|------------------------------|-------------------|
| Home Size                    | 12SQ              |
| - Sustainability as standard |                   |
| - Minimum 2.5kw solar panels |                   |