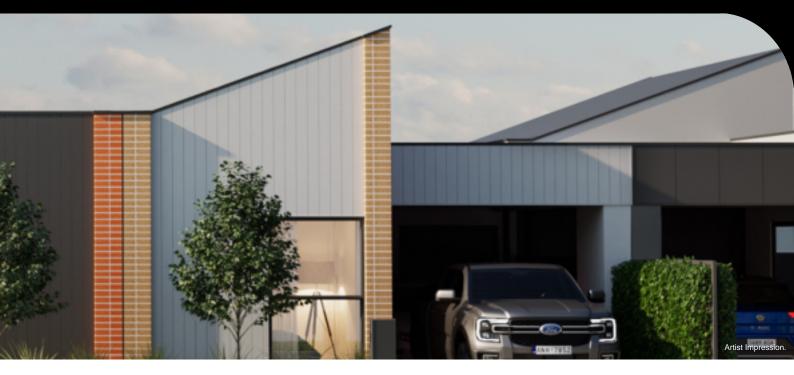

## HILIGHT | LOT 788 | CORIDALE 788 SUNLIGHT CIRCUIT, LARA

## FIXED PRICE **\$509,900**\*

| Land Size                    | 198m <sup>2</sup> |
|------------------------------|-------------------|
| Home Size                    | 15SQ              |
| - Sustainability as standard |                   |