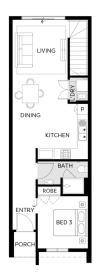

## BENTLEY E | VOGUE | LITTLE SPRINGS LOT 1032 LOT 1032, CREEKVALE PLACE

FIXED PRICE

\$529,950<sup>\*</sup>

 Land Size
 133m²

 Home Size
 16SQ

- Architectural façade
- 2590mm Ceiling heights to ground floor
- 40mm Stone benchtops including waterfalls ( Design specific)
- 40mm stone benchtop to ensuite and bathroom
- Fisher & Paykel Kitchen appliances including dishwasher
- Premium splashback to kitchen
- Coloured concrete driveway and front path
- Flooring timber laminate and carpet
- Tiled shower bases
- Colorbond sectional garage door with duel remotes
- Ensuite, bathroom and toilet accessories
- Sliding robe doors
- Landscaping to front and rear including letterbox, clothesline and fencing