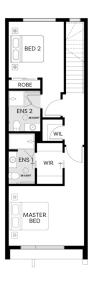

## BENTLEY E | VOGUE | LITTLE SPRINGS LOT 1032 LOT 1032, CREEKVALE PLACE

FIXED PRICE

\$529,950<sup>\*</sup>

 Land Size
 133m²

 Home Size
 16SQ

- Architectural façade
- 2590mm Ceiling heights to ground floor
- 40mm Stone benchtops including waterfalls ( Design specific)
- 40mm stone benchtop to ensuite and bathroom
- Fisher & Paykel Kitchen appliances including dishwasher
- Premium splashback to kitchen
- Coloured concrete driveway and front path
- Flooring timber laminate and carpet
- Tiled shower bases
- Colorbond sectional garage door with duel remotes
- Ensuite, bathroom and toilet accessories
- Sliding robe doors
- Landscaping to front and rear including letterbox, clothesline and fencing