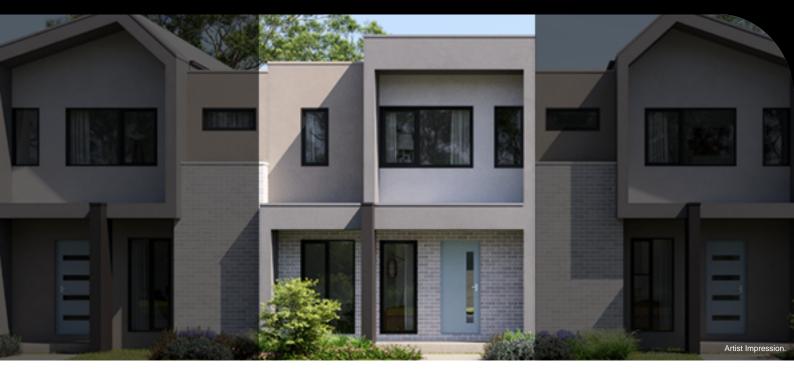

## **TOWNHOME**

## BENTLEY E | VOGUE | LITTLE SPRINGS LOT 1032 LOT 1032, CREEKVALE PLACE

FIXED PRICE

\$529,950<sup>\*</sup>

 Land Size
 133m²

 Home Size
 16SQ

- Architectural façade
- 2590mm Ceiling heights to ground floor
- 40mm Stone benchtops including waterfalls ( Design specific)
- 40mm stone benchtop to ensuite and bathroom
- Fisher & Paykel Kitchen appliances including dishwasher
- Premium splashback to kitchen
- Coloured concrete driveway and front path
- Flooring timber laminate and carpet
- Tiled shower bases
- Colorbond sectional garage door with duel remotes
- Ensuite, bathroom and toilet accessories
- Sliding robe doors
- Landscaping to front and rear including letterbox, clothesline and fencing