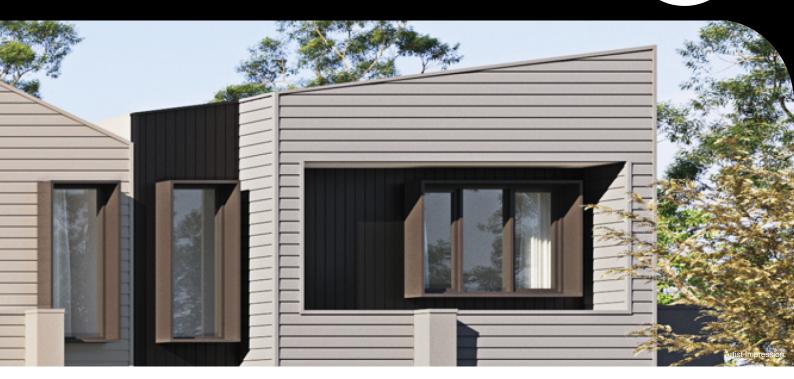

## TOWNHOME



## KINGSTON SG | 4 BED LOT 115 115 VERDENIA DRIVE, GREENVALE

## FIXED PRICE **\$678,950**\*

SOHO

LIVING



- Fisher & Paykel Kitchen appliances including dishwasher
- Mirrored splashback to kitchen
- Coloured concrete driveway and front path
- Flooring timber laminate and carpet
- Tiled shower bases
- Colorbond sectional garage door with duel remotes
- Landscaping to front and rear including letterbox, clothesline and fencing

🗞 🔀 🕀 soholiving.com.au

Whilst care has been taken in the preparation of this flyer, the particulars are not to be construed as containing any representation of the facts upon which any interested party is entitled to reply. This flyer is intended to provide genera information only and does not constitute an offer to supply. All photographs, plans, maps and dra