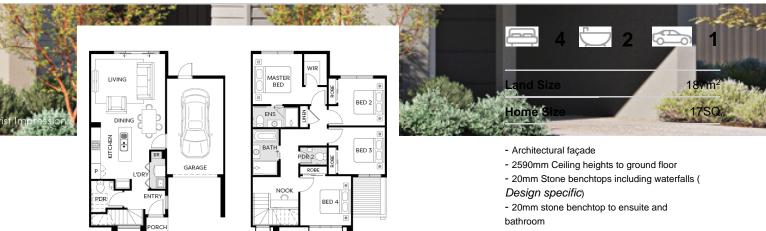

## KINGSTON SG | 4 BED LOT 115 115 VERDENIA DRIVE, GREENVALE

## FIXED PRICE **\$678,950**\*

SOHO

LIVING

- Fisher & Paykel Kitchen appliances including dishwasher
- Mirrored splashback to kitchen
- Coloured concrete driveway and front path
- Flooring timber laminate and carpet
- Tiled shower bases
- Colorbond sectional garage door with duel remotes
- Landscaping to front and rear including letterbox, clothesline and fencing