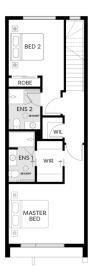

## BENTLEY E | VOGUE | LITTLE SPRINGS LOT 1030 CREEKVALE PLACE, DEANSIDE

FIXED PRICE

\$529,950<sup>\*</sup>

 Land Size
 134m²

 Home Size
 16SQ

- Architectural façade
- 2590mm Ceiling heights to ground floor
- 40mm Stone benchtops including waterfalls ( Design specific)
- 40mm stone benchtop to ensuite and bathroom
- Fisher & Paykel Kitchen appliances including dishwasher
- Premium splashback to kitchen
- Coloured concrete driveway and front path
- Flooring timber laminate and carpet
- Tiled shower bases
- Colorbond sectional garage door with duel remotes
- Ensuite, bathroom and toilet accessories
- Sliding robe doors
- Landscaping to front and rear including letterbox, clothesline and fencing