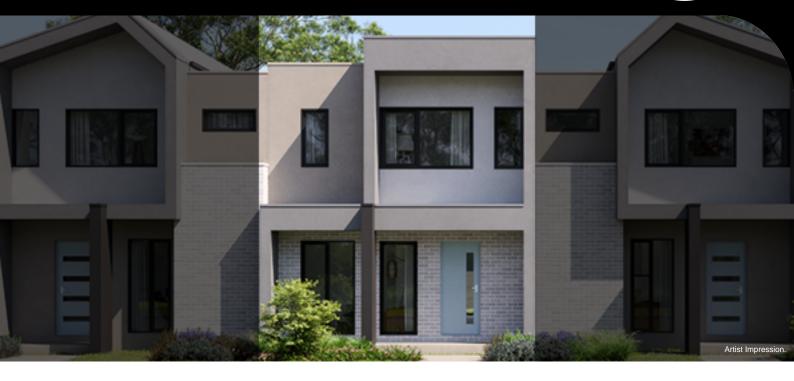

## **TOWNHOME**

## BENTLEY E | VOGUE | LITTLE SPRINGS LOT 1030 CREEKVALE PLACE, DEANSIDE

FIXED PRICE

\$529,950<sup>\*</sup>

 Land Size
 134m²

 Home Size
 16SQ

- Architectural façade
- 2590mm Ceiling heights to ground floor
- 40mm Stone benchtops including waterfalls ( Design specific)
- 40mm stone benchtop to ensuite and bathroom
- Fisher & Paykel Kitchen appliances including dishwasher
- Premium splashback to kitchen
- Coloured concrete driveway and front path
- Flooring timber laminate and carpet
- Tiled shower bases
- Colorbond sectional garage door with duel remotes
- Ensuite, bathroom and toilet accessories
- Sliding robe doors
- Landscaping to front and rear including letterbox, clothesline and fencing