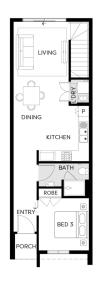

## BENTLEY E | VOGUE | LITTLE SPRINGS LOT 1030 CREEKVALE PLACE, DEANSIDE

FIXED PRICE

\$529,950<sup>\*</sup>

 Land Size
 134m²

 Home Size
 16SQ

- Architectural façade
- 2590mm Ceiling heights to ground floor
- 40mm Stone benchtops including waterfalls ( Design specific)
- 40mm stone benchtop to ensuite and bathroom
- Fisher & Paykel Kitchen appliances including dishwasher
- Premium splashback to kitchen
- Coloured concrete driveway and front path
- Flooring timber laminate and carpet
- Tiled shower bases
- Colorbond sectional garage door with duel remotes
- Ensuite, bathroom and toilet accessories
- Sliding robe doors
- Landscaping to front and rear including letterbox, clothesline and fencing