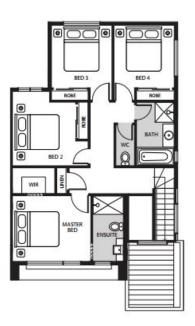

## BERKLEY CNR | LOT 06 | SMITHS LANE 6 LANARK STREET, CLYDE NORTH

FIXED PRICE

\$649,450\*

\_\_\_\_\_ 2.5

 Land Size
 258m²

 Home Size
 183SQ

- Architectural façade
- 2590mm Ceiling heights to ground floor
- 20mm Stone benchtops including waterfalls ( Design specific)
- 20mm stone benchtop to ensuite and bathroom
- Fisher & Paykel Kitchen appliances including dishwasher
- Mirrored splashback to kitchen
- Coloured concrete driveway and front path
- Flooring timber laminate and carpet
- Tiled shower bases
- Colorbond sectional garage door with duel remotes
- Landscaping to front and rear including letterbox, clothesline and fencing