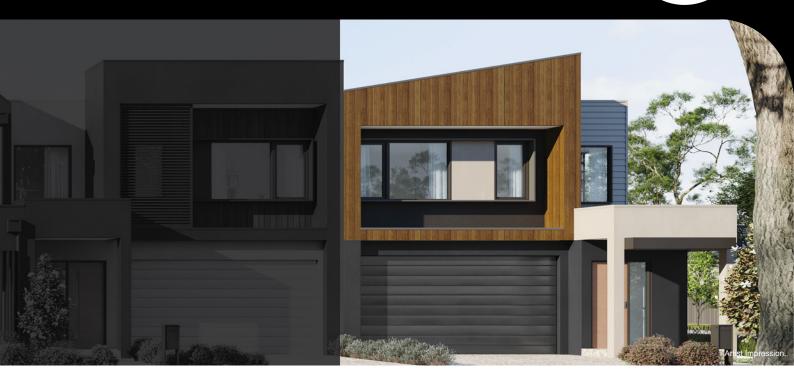

## **TOWNHOME**

## BERKLEY CNR | LOT 06 | SMITHS LANE 6 LANARK STREET, CLYDE NORTH

FIXED PRICE

\$649,450\*

\_\_\_\_\_ 2.5

 Land Size
 258m²

 Home Size
 183SQ

- Architectural façade
- 2590mm Ceiling heights to ground floor
- 20mm Stone benchtops including waterfalls ( Design specific)
- 20mm stone benchtop to ensuite and bathroom
- Fisher & Paykel Kitchen appliances including dishwasher
- Mirrored splashback to kitchen
- Coloured concrete driveway and front path
- Flooring timber laminate and carpet
- Tiled shower bases
- Colorbond sectional garage door with duel remotes
- Landscaping to front and rear including letterbox, clothesline and fencing