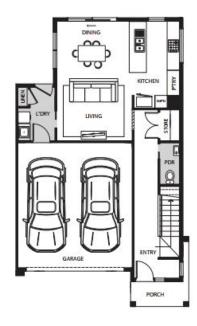

## BERKLEY CNR | LOT 06 | SMITHS LANE 6 LANARK STREET, CLYDE NORTH

FIXED PRICE

\$649,450\*

\_\_\_\_\_ 2.5

 Land Size
 258m²

 Home Size
 183SQ

- Architectural façade
- 2590mm Ceiling heights to ground floor
- 20mm Stone benchtops including waterfalls ( Design specific)
- 20mm stone benchtop to ensuite and bathroom
- Fisher & Paykel Kitchen appliances including dishwasher
- Mirrored splashback to kitchen
- Coloured concrete driveway and front path
- Flooring timber laminate and carpet
- Tiled shower bases
- Colorbond sectional garage door with duel remotes
- Landscaping to front and rear including letterbox, clothesline and fencing