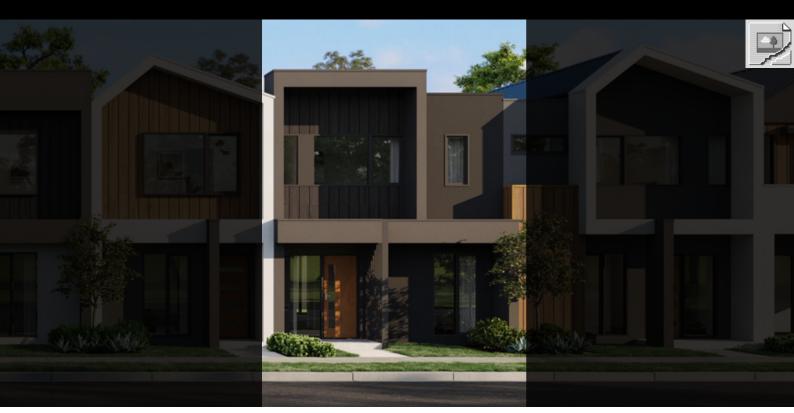

## WESTGARTH | LOT 1328 |

ACCOLADE LOT 1328 CROWE WAY, ROCKBANK

## FIXED PRICE **\$544,990**\*

- Architectural façade
- 2590mm Ceiling heights to ground floor
- 20mm Stone benchtops including waterfalls (Design specific)
- 20mm stone benchtop to ensuite and bathroom
- Fisher & Paykel Kitchen appliances including dishwasher
- Mirrored splashback to kitchen
- Coloured concrete driveway and front path
- Flooring timber laminate and carpet
- Tiled shower bases
- Colorbond sectional garage door with duel remotes
- Landscaping to front and rear including letterbox, clothesline and fencing