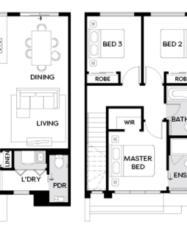

## FIXED PRICE **\$544,990**\*

- Architectural façade
- 2590mm Ceiling heights to ground floor
- 20mm Stone benchtops including waterfalls (Design specific)
- 20mm stone benchtop to ensuite and bathroom
- Fisher & Paykel Kitchen appliances including dishwasher
- Mirrored splashback to kitchen
- Coloured concrete driveway and front path
- Flooring timber laminate and carpet
- Tiled shower bases
- Colorbond sectional garage door with duel remotes
- Landscaping to front and rear including letterbox, clothesline and fencing

PORCH

Whilst care has been taken in the preparation of this flyer, the particulars are not to

Whilst care has been taken in the preparation of this flyer, the particulars are not to be construed as containing any representation of the facts upon which any interested party is entitled to reply. This flyer is intended to provide general information only and does not constitute an ofter to supply. All photographs, plans maps and drawings are illustrative only and may not be to scale. Lot layout, lot size dimensions, easements, landscape treatments and final road layout are subject to change and conditional on authority approval. All interested parties should make their own enquires. Information contained is correct at the time of printing. "Source: Victorian Planning Authority [CDB-U 50036