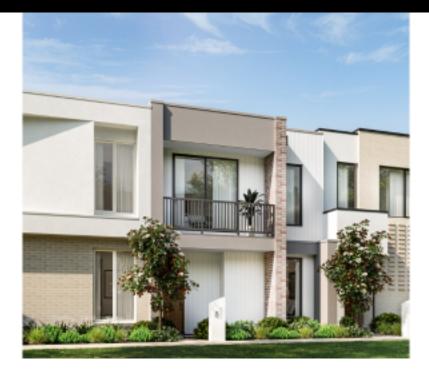

## TOWNHOME





## PITCH B | CORIDALE





First Floor

## FIXED PRICE **\$480,000**\*



| Land Size                    | 126m <sup>2</sup> |
|------------------------------|-------------------|
| Home Size                    | 14SQ              |
| - Sustainability as standard |                   |

- Minimum 1.5kw solar panels
- No gas appliances all electric home
- LED downlights throughout home
- Electric car charging point to the garage
- Energy efficient electric heat pump hot water system
- Energy efficient reverse cycle split system
- Living room ceiling fan

Ground Floor

💪 🖾 🌐 soholiving.com.au

Whilst care has been taken in the preparation of this flyer, the particulars are not to be construed as containing any representation of the facts upon which any interested party is entitled to reply.