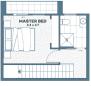

## TOWNHOME





## PITCH B | CORIDALE





First Floor

## FIXED PRICE **\$480,000**\*



| Land Size                    | 126m <sup>2</sup> |
|------------------------------|-------------------|
| Home Size                    | 14SQ              |
| - Sustainability as standard |                   |

- Minimum 1.5kw solar panels
- No gas appliances all electric home
- LED downlights throughout home
- Electric car charging point to the garage
- Energy efficient electric heat pump hot water system
- Energy efficient reverse cycle split system
- Living room ceiling fan

Ground Floor

💪 🖾 🌐 soholiving.com.au

Whilst care has been taken in the preparation of this flyer, the particulars are not to be construed as containing any representation of the facts upon which any interested party is entitled to reply. This flyer is intended to