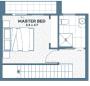

## TOWNHOME





## PITCH B | CORIDALE





First Floor

## FIXED PRICE **\$480,000**\*



| Land Size | 126m <sup>2</sup> |
|-----------|-------------------|
| Home Size | 14SQ              |
| Home Size | 14S               |

- Minimum 1.5kw solar panels
- No gas appliances all electric home
- LED downlights throughout home
- Electric car charging point to the garage
- Energy efficient electric heat pump hot water
- system
  - Energy efficient reverse cycle split system
  - Living room ceiling fan

Ground Floor

🌜 🔀 🌐 soholiving.com.au

Whilst care has been taken in the preparation of this flyer, the particulars are not to be construed as containing any representation of the facts upon which any interested party is entitled to reply. This flyer is intended to provide gener: information only and does not constitute an offer to su