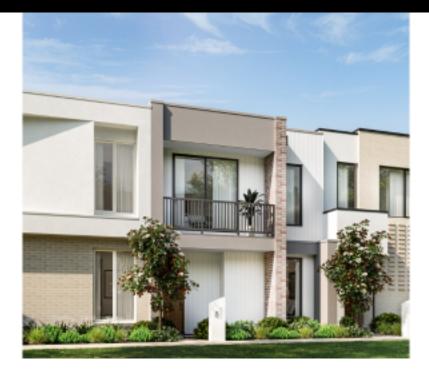

## TOWNHOME





## PITCH B | CORIDALE





First Floor

## FIXED PRICE **\$480,000**\*



| Land Size | 126m <sup>2</sup> |
|-----------|-------------------|
| Home Size | 14SQ              |
| Home Size | 14S               |

- Minimum 1.5kw solar panels
- No gas appliances all electric home
- LED downlights throughout home
- Electric car charging point to the garage
- Energy efficient electric heat pump hot water
- system
  - Energy efficient reverse cycle split system
  - Living room ceiling fan

Ground Floor

🌜 🔀 🌐 soholiving.com.au

Whilst care has been taken in the preparation of this flyer, the particulars are not to be construed as containing any representation of the facts upon which any interested party is entitled to reply. This flyer is intended to provide gener: information only and does no