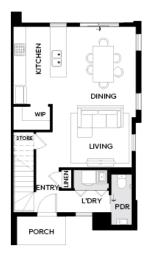

## WESTGARTH CORNER F | LOT 1 | SMITHS LANE LOT 1 BURNBANK PARADE, SMITHS LANE, CLYDE NORTH

**FIXED PRICE** 

\$599,950\*

- Architectural façade
- 2590mm Ceiling heights to ground floor
- 40mm Stone benchtops including waterfalls ( Design specific)
- 40mm stone benchtop to ensuite and bathroom
- Fisher & Paykel Kitchen appliances including dishwasher
- Premium splashback to kitchen
- Coloured concrete driveway and front path
- Flooring timber laminate and carpet
- Tiled shower bases
- Colorbond sectional garage door with duel remotes
- Ensuite, bathroom and toilet accessories
- Sliding robe doors
- Landscaping to front and rear including letterbox, clothesline and fencing