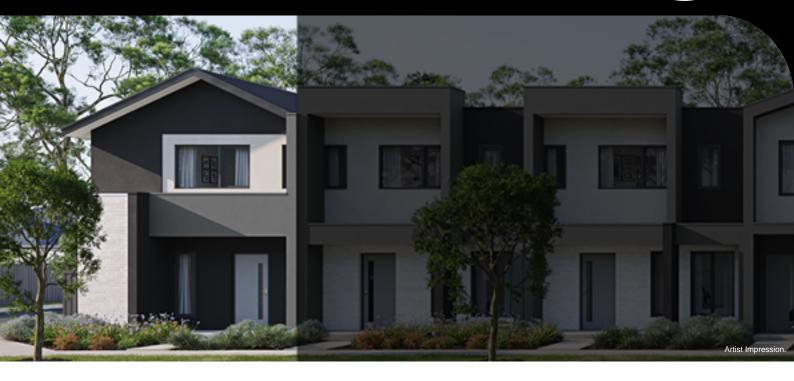

## WESTGARTH CORNER F | LOT 1 | SMITHS LANE LOT 1 BURNBANK PARADE, SMITHS LANE, CLYDE NORTH

**FIXED PRICE** 

\$599,950\*

- Architectural façade
- 2590mm Ceiling heights to ground floor
- 40mm Stone benchtops including waterfalls ( Design specific)
- 40mm stone benchtop to ensuite and bathroom
- Fisher & Paykel Kitchen appliances including dishwasher
- Premium splashback to kitchen
- Coloured concrete driveway and front path
- Flooring timber laminate and carpet
- Tiled shower bases
- Colorbond sectional garage door with duel remotes
- Ensuite, bathroom and toilet accessories
- Sliding robe doors
- Landscaping to front and rear including letterbox, clothesline and fencing