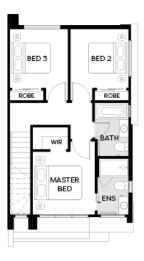

## WESTGARTH CORNER F | LOT 1 | SMITHS LANE LOT 1 BURNBANK PARADE, SMITHS LANE, CLYDE NORTH

**FIXED PRICE** 

\$599,950\*

- Architectural façade
- 2590mm Ceiling heights to ground floor
- 40mm Stone benchtops including waterfalls ( Design specific)
- 40mm stone benchtop to ensuite and bathroom
- Fisher & Paykel Kitchen appliances including dishwasher
- Premium splashback to kitchen
- Coloured concrete driveway and front path
- Flooring timber laminate and carpet
- Tiled shower bases
- Colorbond sectional garage door with duel remotes
- Ensuite, bathroom and toilet accessories
- Sliding robe doors
- Landscaping to front and rear including letterbox, clothesline and fencing