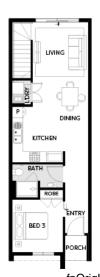

## BENTLEY D | ATTICUS

LOT 322 MONAKEEBA BOULEVARD, DONNYBROOK

FIXED PRICE

\$498,550\*

3 🗁

3

| Land Size | 126m² |
|-----------|-------|
| Home Size | 16SQ  |

- Architectural façade
- 2590mm Ceiling heights to ground floor
- 20mm Stone benchtops including waterfalls ( <code>Design specific</code>)
- 20mm stone benchtop to ensuite and bathroom
- Fisher & Paykel Kitchen appliances including dishwasher
- Mirrored splashback to kitchen
- Coloured concrete driveway and front path
- Flooring timber laminate and carpet
- Tiled shower bases
- Colorbond sectional garage door with duel remotes
- Landscaping to front and rear including letterbox, clothesline and fencing