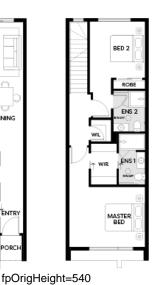

## BENTLEY D | ATTICUS

LOT 322 MONAKEEBA BOULEVARD, DONNYBROOK

FIXED PRICE

\$498,550\*

3 🗁

3

| Land Size | 126m² |
|-----------|-------|
| Home Size | 16SQ  |

- Architectural façade
- 2590mm Ceiling heights to ground floor
- 20mm Stone benchtops including waterfalls ( <code>Design specific</code>)
- 20mm stone benchtop to ensuite and bathroom
- Fisher & Paykel Kitchen appliances including dishwasher
- Mirrored splashback to kitchen
- Coloured concrete driveway and front path
- Flooring timber laminate and carpet
- Tiled shower bases
- Colorbond sectional garage door with duel remotes
- Landscaping to front and rear including letterbox, clothesline and fencing

fpOrigWidth=279 heightWidthRatio=1.93548387096774193548387096774193548387 floorplanDimensions=height:105mm;width:auto