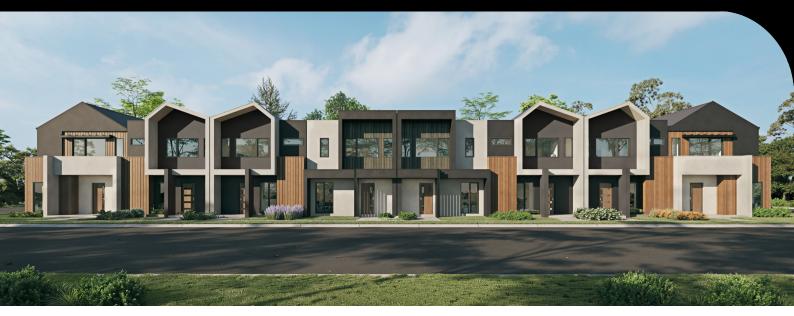

## BENTLEY D | ATTICUS

LOT 322 MONAKEEBA BOULEVARD, DONNYBROOK

FIXED PRICE

\$498,550\*

3 🗁

3

| Land Size | 126m² |
|-----------|-------|
| Home Size | 16SQ  |

- Architectural façade
- 2590mm Ceiling heights to ground floor
- 20mm Stone benchtops including waterfalls ( <code>Design specific</code>)
- 20mm stone benchtop to ensuite and bathroom
- Fisher & Paykel Kitchen appliances including dishwasher
- Mirrored splashback to kitchen
- Coloured concrete driveway and front path
- Flooring timber laminate and carpet
- Tiled shower bases
- Colorbond sectional garage door with duel remotes
- Landscaping to front and rear including letterbox, clothesline and fencing