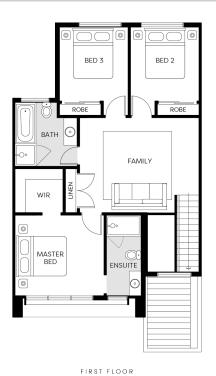

## BERKLEY D | LOT 02 | SMITHS LANE LOT 2 LONARK STREET, CLYDE NORTH

FIXED PRICE

\$614,950\*

3 2.5

 Land Size
 200m²

 Home Size
 20SQ

- Architectural façade
- 2590mm Ceiling heights to ground floor
- 20mm Stone benchtops including waterfalls ( Design specific)
- 20mm stone benchtop to ensuite and bathroom
- Fisher & Paykel Kitchen appliances including dishwasher
- Mirrored splashback to kitchen
- Coloured concrete driveway and front path
- Flooring timber laminate and carpet
- Tiled shower bases
- Colorbond sectional garage door with duel remotes
- Landscaping to front and rear including letterbox, clothesline and fencing