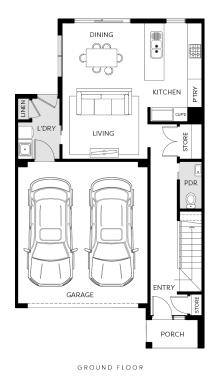

## BERKLEY D | LOT 02 | SMITHS LANE LOT 2 LONARK STREET, CLYDE NORTH

FIXED PRICE

\$614,950\*

3 2.5

 Land Size
 200m²

 Home Size
 20SQ

- Architectural façade
- 2590mm Ceiling heights to ground floor
- 20mm Stone benchtops including waterfalls ( Design specific)
- 20mm stone benchtop to ensuite and bathroom
- Fisher & Paykel Kitchen appliances including dishwasher
- Mirrored splashback to kitchen
- Coloured concrete driveway and front path
- Flooring timber laminate and carpet
- Tiled shower bases
- Colorbond sectional garage door with duel remotes
- Landscaping to front and rear including letterbox, clothesline and fencing