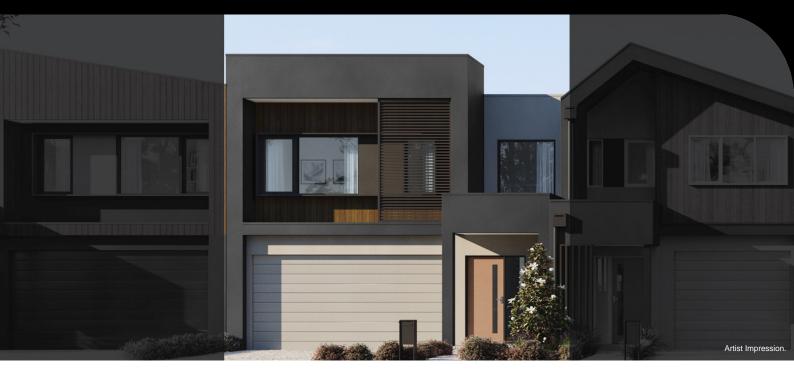

## BERKLEY D | LOT 02 | SMITHS LANE LOT 2 LONARK STREET, CLYDE NORTH

FIXED PRICE

\$614,950\*

3 2.5

 Land Size
 200m²

 Home Size
 20SQ

- Architectural façade
- 2590mm Ceiling heights to ground floor
- 20mm Stone benchtops including waterfalls ( Design specific)
- 20mm stone benchtop to ensuite and bathroom
- Fisher & Paykel Kitchen appliances including dishwasher
- Mirrored splashback to kitchen
- Coloured concrete driveway and front path
- Flooring timber laminate and carpet
- Tiled shower bases
- Colorbond sectional garage door with duel remotes
- Landscaping to front and rear including letterbox, clothesline and fencing