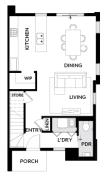

## FIXED PRICE **\$579,350**\*

|--|

Home Size 17SQ

244m<sup>2</sup>

- Architectural façade

Land Size

- 2590mm Ceiling heights to ground floor
- 20mm Stone benchtops including waterfalls ( *Design specific*)
- 20mm stone benchtop to ensuite and bathroom
- Fisher & Paykel Kitchen appliances including dishwasher
- Mirrored splashback to kitchen
- Coloured concrete driveway and front path
- Flooring timber laminate and carpet
- Tiled shower bases
- Colorbond sectional garage door with duel remotes