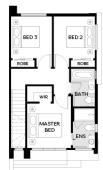

## FIXED PRICE **\$579,350**\*

|--|

Home Size 17SQ

244m<sup>2</sup>

- Architectural façade

Land Size

- 2590mm Ceiling heights to ground floor
- 20mm Stone benchtops including waterfalls ( *Design specific*)
- 20mm stone benchtop to ensuite and bathroom
- Fisher & Paykel Kitchen appliances including dishwasher
- Mirrored splashback to kitchen
- Coloured concrete driveway and front path
- Flooring timber laminate and carpet
- Tiled shower bases
- Colorbond sectional garage door with duel remotes