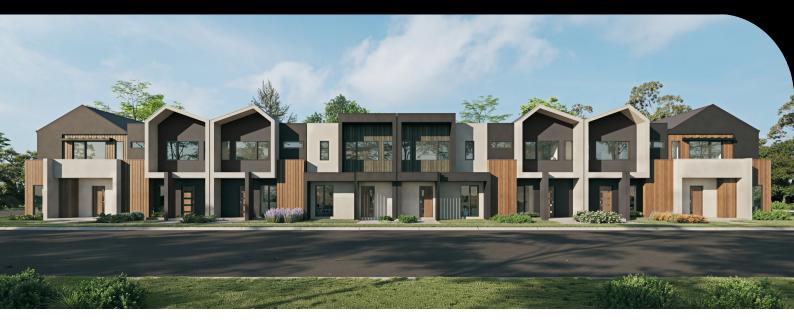

## TOWNHOME

## WESTGARTH TYPE H LOT 377 MONAKEEBA BOULEVARD, DONNYBROOK

## FIXED PRICE **\$579,350**\*

|--|

Home Size 17SQ

244m<sup>2</sup>

- Architectural façade

Land Size

- 2590mm Ceiling heights to ground floor
- 20mm Stone benchtops including waterfalls ( *Design specific*)
- 20mm stone benchtop to ensuite and bathroom
- Fisher & Paykel Kitchen appliances including dishwasher
- Mirrored splashback to kitchen
- Coloured concrete driveway and front path
- Flooring timber laminate and carpet
- Tiled shower bases
- Colorbond sectional garage door with duel remotes