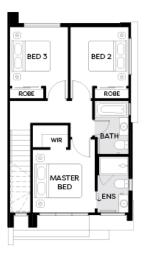

## WESTGARTH CORNER F | LOT 1 | SMITHS LANE 1 BURNBANK PARADE, SMITHS LANE, CLYDE NORTH

**FIXED PRICE** 

\$599,950\*

- Architectural façade
- 2590mm Ceiling heights to ground floor
- 40mm Stone benchtops including waterfalls ( Design specific)
- 40mm stone benchtop to ensuite and bathroom
- Fisher & Paykel Kitchen appliances including dishwasher
- Premium splashback to kitchen
- Coloured concrete driveway and front path
- Flooring timber laminate and carpet
- Tiled shower bases
- Colorbond sectional garage door with duel remotes
- Ensuite, bathroom and toilet accessories
- Sliding robe doors
- Landscaping to front and rear including letterbox, clothesline and fencing