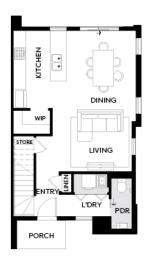

## WESTGARTH CORNER F | LOT 1 | SMITHS LANE 1 BURNBANK PARADE, SMITHS LANE, CLYDE NORTH

**FIXED PRICE** 

\$599,950\*

- Architectural façade
- 2590mm Ceiling heights to ground floor
- 40mm Stone benchtops including waterfalls ( Design specific)
- 40mm stone benchtop to ensuite and bathroom
- Fisher & Paykel Kitchen appliances including dishwasher
- Premium splashback to kitchen
- Coloured concrete driveway and front path
- Flooring timber laminate and carpet
- Tiled shower bases
- Colorbond sectional garage door with duel remotes
- Ensuite, bathroom and toilet accessories
- Sliding robe doors
- Landscaping to front and rear including letterbox, clothesline and fencing