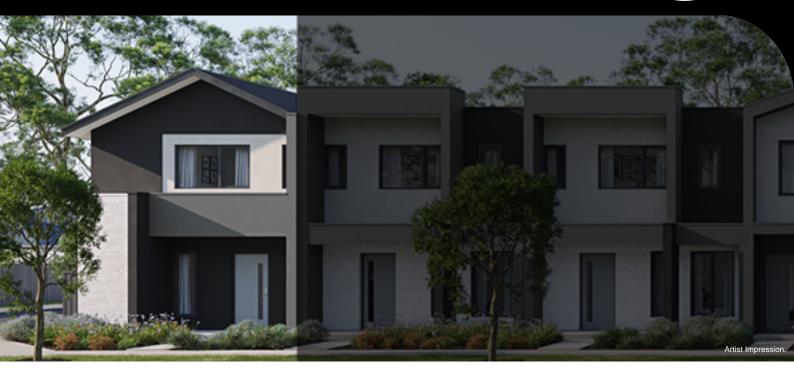

## WESTGARTH CORNER F | LOT 1 | SMITHS LANE 1 BURNBANK PARADE, SMITHS LANE, CLYDE NORTH

**FIXED PRICE** 

\$599,950\*

- Architectural façade
- 2590mm Ceiling heights to ground floor
- 40mm Stone benchtops including waterfalls ( Design specific)
- 40mm stone benchtop to ensuite and bathroom
- Fisher & Paykel Kitchen appliances including dishwasher
- Premium splashback to kitchen
- Coloured concrete driveway and front path
- Flooring timber laminate and carpet
- Tiled shower bases
- Colorbond sectional garage door with duel remotes
- Ensuite, bathroom and toilet accessories
- Sliding robe doors
- Landscaping to front and rear including letterbox, clothesline and fencing