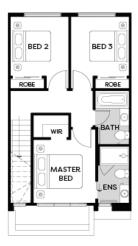

## WESTGARTH | ORTUS

LOT 8 NELSON STREET, CRANBOURNE EAST

**FIXED PRICE** 

\$562,950\*

**3** 

25

(0-0)

 Land Size
 149m²

 Home Size
 17SQ

- Architectural façade
- 2590mm Ceiling heights to ground floor
- 20mm Stone benchtops including waterfalls ( Design specific)
- 20mm stone benchtop to ensuite and bathroom
- Fisher & Paykel Kitchen appliances including dishwasher
- Mirrored splashback to kitchen
- Coloured concrete driveway and front path
- Flooring timber laminate and carpet
- Tiled shower bases
- Colorbond sectional garage door with duel remotes
- Landscaping to front and rear including letterbox, clothesline and fencing