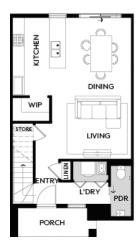

## WESTGARTH | ORTUS

LOT 8 NELSON STREET, CRANBOURNE EAST

**FIXED PRICE** 

\$562,950\*

**3** 

25

(0-0)

 Land Size
 149m²

 Home Size
 17SQ

- Architectural façade
- 2590mm Ceiling heights to ground floor
- 20mm Stone benchtops including waterfalls ( Design specific)
- 20mm stone benchtop to ensuite and bathroom
- Fisher & Paykel Kitchen appliances including dishwasher
- Mirrored splashback to kitchen
- Coloured concrete driveway and front path
- Flooring timber laminate and carpet
- Tiled shower bases
- Colorbond sectional garage door with duel remotes
- Landscaping to front and rear including letterbox, clothesline and fencing