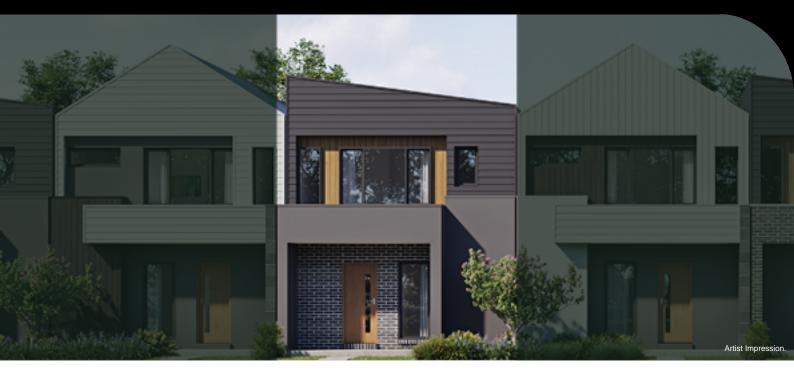

## WESTGARTH | ORTUS

LOT 8 NELSON STREET, CRANBOURNE EAST

**FIXED PRICE** 

\$562,950\*

**3** 

25

(0-0)

 Land Size
 149m²

 Home Size
 17SQ

- Architectural façade
- 2590mm Ceiling heights to ground floor
- 20mm Stone benchtops including waterfalls ( Design specific)
- 20mm stone benchtop to ensuite and bathroom
- Fisher & Paykel Kitchen appliances including dishwasher
- Mirrored splashback to kitchen
- Coloured concrete driveway and front path
- Flooring timber laminate and carpet
- Tiled shower bases
- Colorbond sectional garage door with duel remotes
- Landscaping to front and rear including letterbox, clothesline and fencing