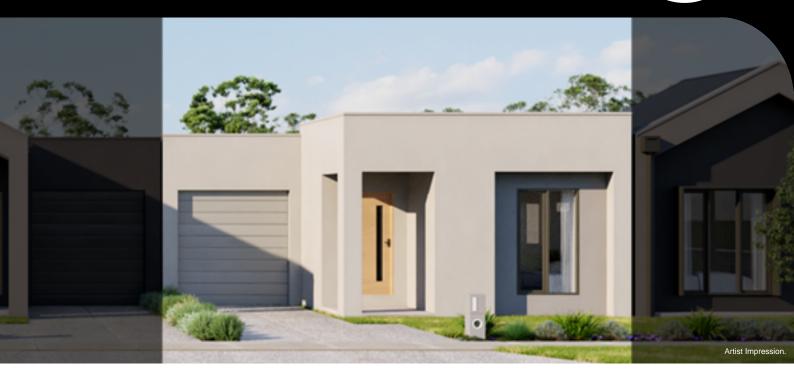

## **TOWNHOME**

## ROBATA F | GRAND CENTRAL LOT 1915 MEL AVENUE, TARNEIT

BED 2 0 LIVING DINING GARAGE ENTRY MASTER PORCH

## **FIXED PRICE**

\$484,950\*

10SQ

- Architectural façade

**Home Size** 

- 2590mm Ceiling heights to ground floor
- 40mm Stone benchtops including waterfalls ( Design specific)
- 40mm stone benchtop to ensuite and bathroom
- Fisher & Paykel Kitchen appliances including dishwasher
- Premium splashback to kitchen
- Coloured concrete driveway and front path
- Flooring timber laminate and carpet
- Tiled shower bases
- Colorbond sectional garage door with duel
- Ensuite, bathroom and toilet accessories
- Sliding robe doors
- Landscaping to front and rear including letterbox, clothesline and fencing