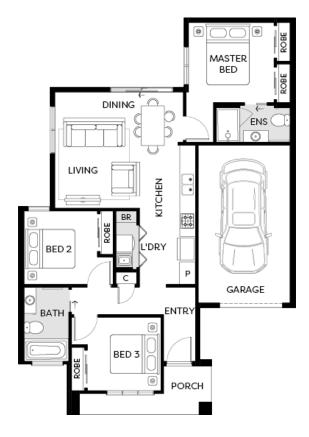

## **TOWNHOME**

## BRAE CNR, H | ASHBURY LOT 3124 BERKELEY ROAD, ARMSTRONG CREEK

## **FIXED PRICE**

\$590,345\*

- Architectural façade
- 2590mm Ceiling heights to ground floor
- 40mm Stone benchtops including waterfalls ( Design specific)
- 40mm stone benchtop to ensuite and bathroom
- Fisher & Paykel Kitchen appliances including dishwasher
- Premium splashback to kitchen
- Coloured concrete driveway and front path
- Flooring timber laminate and carpet
- Tiled shower bases
- Colorbond sectional garage door with duel remotes
- Ensuite, bathroom and toilet accessories
- Sliding robe doors
- Landscaping to front and rear including letterbox, clothesline and fencing