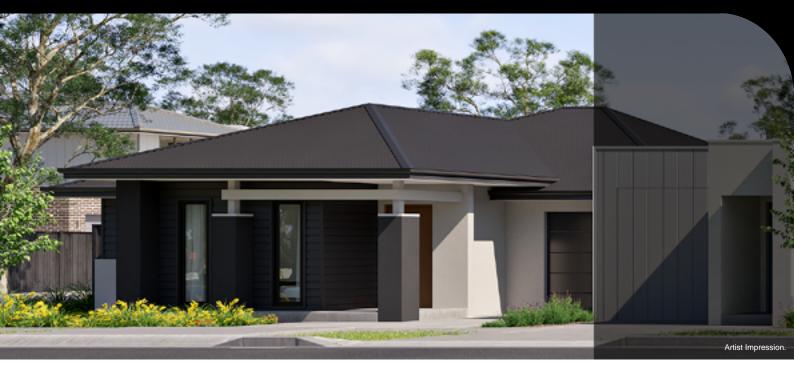

## **TOWNHOME**

## BRAE CNR, H | ASHBURY LOT 3124 BERKELEY ROAD, ARMSTRONG CREEK

## **FIXED PRICE**

\$590,345\*

- Architectural façade
- 2590mm Ceiling heights to ground floor
- 40mm Stone benchtops including waterfalls ( Design specific)
- 40mm stone benchtop to ensuite and bathroom
- Fisher & Paykel Kitchen appliances including dishwasher
- Premium splashback to kitchen
- Coloured concrete driveway and front path
- Flooring timber laminate and carpet
- Tiled shower bases
- Colorbond sectional garage door with duel remotes
- Ensuite, bathroom and toilet accessories
- Sliding robe doors
- Landscaping to front and rear including letterbox, clothesline and fencing