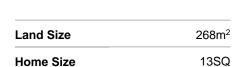

## **TOWNHOME**

## BRAE CNR, H | ASHBURY LOT 3124 BERKELEY ROAD, ARMSTRONG CREEK

## **FIXED PRICE**

\$590,345\*

- Architectural façade
- 2590mm Ceiling heights to ground floor
- 40mm Stone benchtops including waterfalls ( Design specific)
- 40mm stone benchtop to ensuite and bathroom
- Fisher & Paykel Kitchen appliances including dishwasher
- Premium splashback to kitchen
- Coloured concrete driveway and front path
- Flooring timber laminate and carpet
- Tiled shower bases
- Colorbond sectional garage door with duel remotes
- Ensuite, bathroom and toilet accessories
- Sliding robe doors
- Landscaping to front and rear including letterbox, clothesline and fencing