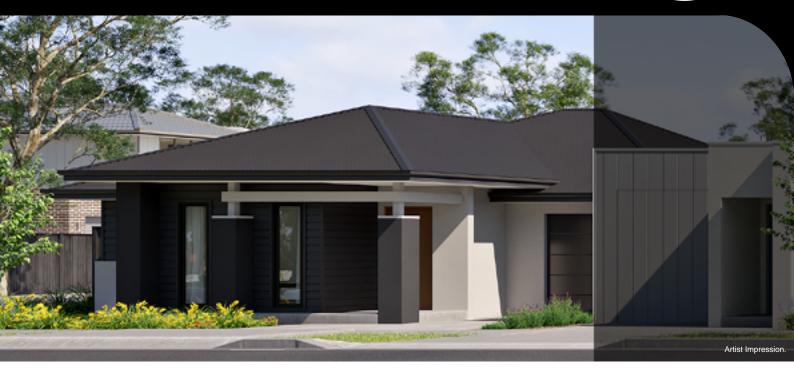

## **TOWNHOME**

## BRAE CNR, H | ASHBURY LOT 3118 BERKELEY ROAD, ARMSTRONG CREEK

## DINING MASTER BED BR C BR GARAGE ENTRY BED 3 BOX BR BR FORCH

**FIXED PRICE** 

\$590,345\*

- Architectural façade
- 2590mm Ceiling heights to ground floor
- 40mm Stone benchtops including waterfalls ( Design specific)
- 40mm stone benchtop to ensuite and bathroom
- Fisher & Paykel Kitchen appliances including dishwasher
- Premium splashback to kitchen
- Coloured concrete driveway and front path
- Flooring timber laminate and carpet
- Tiled shower bases
- Colorbond sectional garage door with duel remotes
- Ensuite, bathroom and toilet accessories
- Sliding robe doors
- Landscaping to front and rear including letterbox, clothesline and fencing