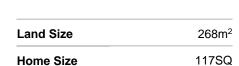

## DINING MASTER BED BR C BR GARAGE ENTRY BED 3 BOX BR BR FORCH

**FIXED PRICE** 

\$590,345\*

- Architectural façade
- 2590mm Ceiling heights to ground floor
- 40mm Stone benchtops including waterfalls ( Design specific)
- 40mm stone benchtop to ensuite and bathroom
- Fisher & Paykel Kitchen appliances including dishwasher
- Premium splashback to kitchen
- Coloured concrete driveway and front path
- Flooring timber laminate and carpet
- Tiled shower bases
- Colorbond sectional garage door with duel remotes
- Ensuite, bathroom and toilet accessories
- Sliding robe doors
- Landscaping to front and rear including letterbox, clothesline and fencing