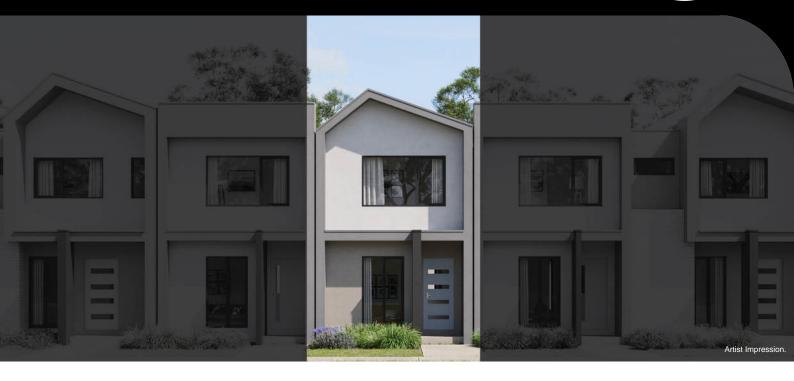

## **TOWNHOME**

## BENTLEY D | BARONETTE 1868 FILLY WALK, FRASER RISE

FIRST FLOOR

## **FIXED PRICE**

\$502,500\*

3 📛

3

0\_\_\_0,

 Land Size
 112m²

 Home Size
 16SQ

- Architectural façade
- 2590mm Ceiling heights to ground floor
- 20mm Stone benchtops including waterfalls ( Design specific)
- 20mm stone benchtop to ensuite and bathroom
- Fisher & Paykel Kitchen appliances including dishwasher
- Mirrored splashback to kitchen
- Coloured concrete driveway and front path
- Flooring timber laminate and carpet
- Tiled shower bases
- Colorbond sectional garage door with duel remotes
- Landscaping to front and rear including letterbox, clothesline and fencing