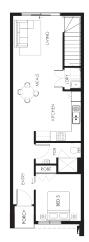

## BENTLEY D | BARONETTE 1868 FILLY WALK, FRASER RISE

FIRST FLOOR

## **FIXED PRICE**

\$502,500\*

3 📛

3

0\_\_\_0,

 Land Size
 112m²

 Home Size
 16SQ

- Architectural façade
- 2590mm Ceiling heights to ground floor
- 20mm Stone benchtops including waterfalls ( Design specific)
- 20mm stone benchtop to ensuite and bathroom
- Fisher & Paykel Kitchen appliances including dishwasher
- Mirrored splashback to kitchen
- Coloured concrete driveway and front path
- Flooring timber laminate and carpet
- Tiled shower bases
- Colorbond sectional garage door with duel remotes
- Landscaping to front and rear including letterbox, clothesline and fencing