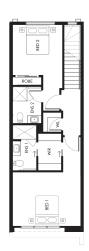

## BENTLEY D | BARONETTE 1868 FILLY WALK, FRASER RISE

FIRST FLOOR

## **FIXED PRICE**

\$502,500\*

3 📛

3

0\_\_\_0,

 Land Size
 112m²

 Home Size
 16SQ

- Architectural façade
- 2590mm Ceiling heights to ground floor
- 20mm Stone benchtops including waterfalls ( Design specific)
- 20mm stone benchtop to ensuite and bathroom
- Fisher & Paykel Kitchen appliances including dishwasher
- Mirrored splashback to kitchen
- Coloured concrete driveway and front path
- Flooring timber laminate and carpet
- Tiled shower bases
- Colorbond sectional garage door with duel remotes
- Landscaping to front and rear including letterbox, clothesline and fencing