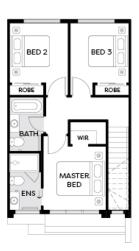

## WESTGARTH D | ATTICUS LOT 318 MONAKEEBA BOULEVARD, DONNYBROOK

\$519,350\*

 Land Size
 168m²

 Home Size
 17SQ

- Architectural façade
- 2590mm Ceiling heights to ground floor
- 20mm Stone benchtops including waterfalls ( Design specific)
- 20mm stone benchtop to ensuite and bathroom
- Fisher & Paykel Kitchen appliances including dishwasher
- Mirrored splashback to kitchen
- Coloured concrete driveway and front path
- Flooring timber laminate and carpet
- Tiled shower bases
- Colorbond sectional garage door with duel remotes
- Landscaping to front and rear including letterbox, clothesline and fencing