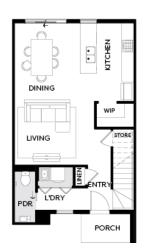

## WESTGARTH D | ATTICUS LOT 318 MONAKEEBA BOULEVARD, DONNYBROOK

\$519,350\*

 Land Size
 168m²

 Home Size
 17SQ

- Architectural façade
- 2590mm Ceiling heights to ground floor
- 20mm Stone benchtops including waterfalls ( Design specific)
- 20mm stone benchtop to ensuite and bathroom
- Fisher & Paykel Kitchen appliances including dishwasher
- Mirrored splashback to kitchen
- Coloured concrete driveway and front path
- Flooring timber laminate and carpet
- Tiled shower bases
- Colorbond sectional garage door with duel remotes
- Landscaping to front and rear including letterbox, clothesline and fencing