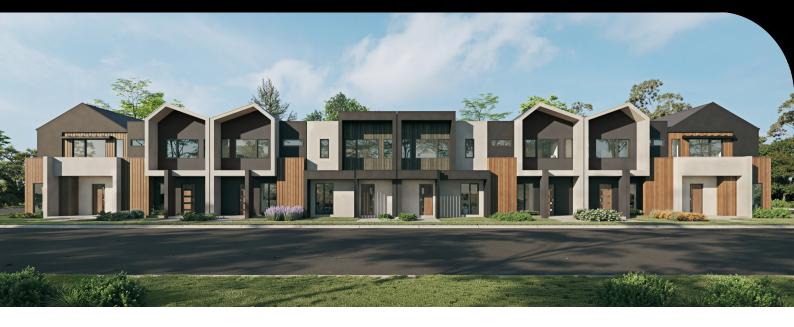

## **TOWNHOME**

## WESTGARTH D | ATTICUS LOT 318 MONAKEEBA BOULEVARD, DONNYBROOK

\$519,350\*

 Land Size
 168m²

 Home Size
 17SQ

- Architectural façade
- 2590mm Ceiling heights to ground floor
- 20mm Stone benchtops including waterfalls ( Design specific)
- 20mm stone benchtop to ensuite and bathroom
- Fisher & Paykel Kitchen appliances including dishwasher
- Mirrored splashback to kitchen
- Coloured concrete driveway and front path
- Flooring timber laminate and carpet
- Tiled shower bases
- Colorbond sectional garage door with duel remotes
- Landscaping to front and rear including letterbox, clothesline and fencing