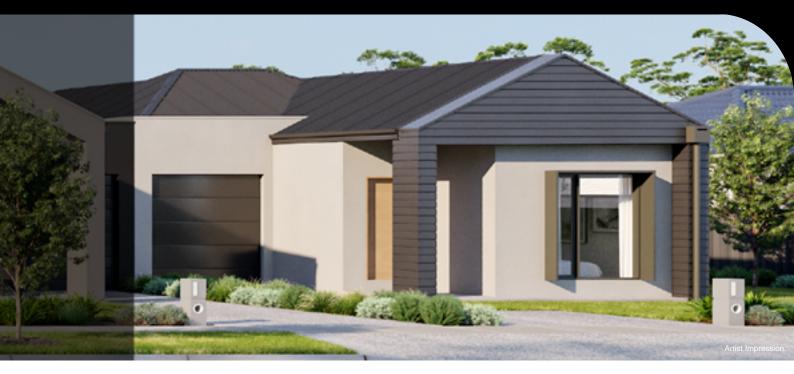

## ROBATA CORNER | GRAND CENTRAL LOT 1910 MEL AVENUE, TARNEIT

## **FIXED PRICE**

\$523,700<sup>\*</sup>

**Land Size** 188m<sup>2</sup> 10SQ **Home Size** 

- Architectural façade
- 2590mm Ceiling heights to ground floor
- 40mm Stone benchtops including waterfalls ( Design specific)
- 40mm stone benchtop to ensuite and bathroom
- Fisher & Paykel Kitchen appliances including dishwasher
- Premium splashback to kitchen
- Coloured concrete driveway and front path
- Flooring timber laminate and carpet
- Tiled shower bases
- Colorbond sectional garage door with duel
- Ensuite, bathroom and toilet accessories
- Sliding robe doors
- Landscaping to front and rear including letterbox, clothesline and fencing