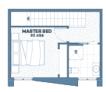

## PITCH | RATHDOWNE

LOT 2607 JARDIN STREET, WOLLERT

FIXED PRICE

\$510,900<sup>\*</sup>

3 2 5 1

1.5

Land Size 161m<sup>2</sup>

Home Size

14SQ

- Fixed price build contract
- Architectural facade
- Exposed aggregate driveway
- Landscaping to front and rear, including letterbox
- Minimum 2700mm raised ceiling
- Quality flooring throughout
- Kitchen appliances including 600mm electric oven, induction cooktop, dishwasher and undermount rangehood
- Stainless steel undermount double bowl sink
- LED downlights
- Reverse cycle split system to living area
- 32 AMP car charging point to carport
- 1.5kW solar PV system