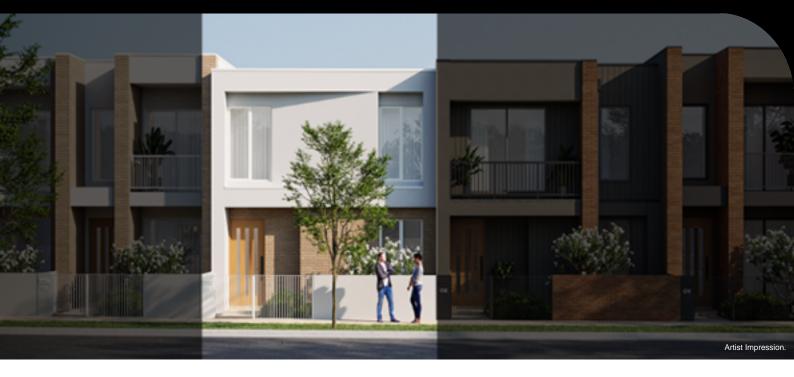

## **TOWNHOME**

## PITCH | RATHDOWNE

LOT 2607 JARDIN STREET, WOLLERT

FIXED PRICE

\$510,900<sup>\*</sup>

3 2 5 1

1.5

Land Size 161m<sup>2</sup>

Home Size

14SQ

- Fixed price build contract
- Architectural facade
- Exposed aggregate driveway
- Landscaping to front and rear, including letterbox
- Minimum 2700mm raised ceiling
- Quality flooring throughout
- Kitchen appliances including 600mm electric oven, induction cooktop, dishwasher and undermount rangehood
- Stainless steel undermount double bowl sink
- LED downlights
- Reverse cycle split system to living area
- 32 AMP car charging point to carport
- 1.5kW solar PV system