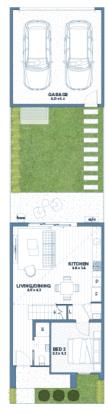

## PITCH | RATHDOWNE

LOT 2607 JARDIN STREET, WOLLERT

FIXED PRICE

\$510,900<sup>\*</sup>

3 2 5 1

1.5

Land Size 161m<sup>2</sup>

Home Size

14SQ

- Fixed price build contract
- Architectural facade
- Exposed aggregate driveway
- Landscaping to front and rear, including letterbox
- Minimum 2700mm raised ceiling
- Quality flooring throughout
- Kitchen appliances including 600mm electric oven, induction cooktop, dishwasher and undermount rangehood
- Stainless steel undermount double bowl sink
- LED downlights
- Reverse cycle split system to living area
- 32 AMP car charging point to carport
- 1.5kW solar PV system