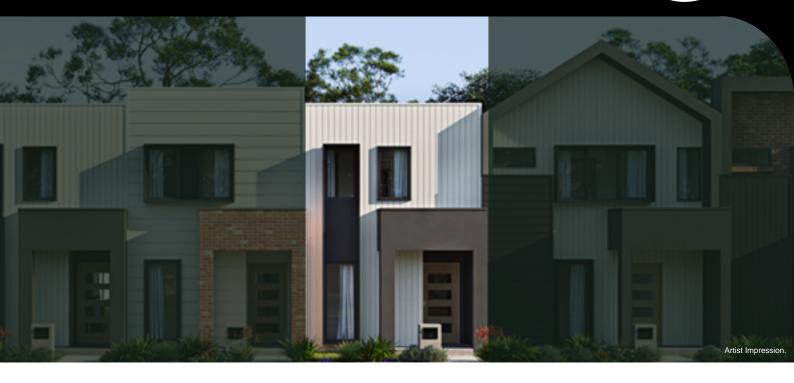

## METRO F | MAMBOURIN GREEN LOT 414 GARDENVALE AVE, WYNDHAM VALE

**FIXED PRICE** 

\$529,270<sup>\*</sup>

 $2 \bigcirc$ 

)]

| Land Size | 126m² |
|-----------|-------|
| Home Size | 125SQ |

- Architectural façade
- 2590mm Ceiling heights to ground floor
- 40mm Stone benchtops including waterfalls ( Design specific)
- 40mm stone benchtop to ensuite and bathroom
- Fisher & Paykel Kitchen appliances including dishwasher
- Premium splashback to kitchen
- Coloured concrete driveway and front path
- Flooring timber laminate and carpet
- Tiled shower bases
- Colorbond sectional garage door with duel remotes
- Ensuite, bathroom and toilet accessories
- Sliding robe doors
- Landscaping to front and rear including letterbox, clothesline and fencing