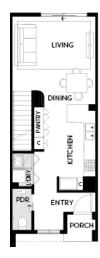

## METRO F | MAMBOURIN GREEN LOT 414 GARDENVALE AVE, WYNDHAM VALE

**FIXED PRICE** 

\$529,270<sup>\*</sup>

 $2 \bigcirc$ 

)]

| Land Size | 126m² |
|-----------|-------|
| Home Size | 125SQ |

- Architectural façade
- 2590mm Ceiling heights to ground floor
- 40mm Stone benchtops including waterfalls ( Design specific)
- 40mm stone benchtop to ensuite and bathroom
- Fisher & Paykel Kitchen appliances including dishwasher
- Premium splashback to kitchen
- Coloured concrete driveway and front path
- Flooring timber laminate and carpet
- Tiled shower bases
- Colorbond sectional garage door with duel remotes
- Ensuite, bathroom and toilet accessories
- Sliding robe doors
- Landscaping to front and rear including letterbox, clothesline and fencing