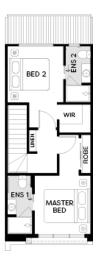

## METRO F | MAMBOURIN GREEN LOT 414 GARDENVALE AVE, WYNDHAM VALE

**FIXED PRICE** 

\$529,270<sup>\*</sup>

 $2 \bigcirc$ 

)]

| Land Size | 126m² |
|-----------|-------|
| Home Size | 125SQ |

- Architectural façade
- 2590mm Ceiling heights to ground floor
- 40mm Stone benchtops including waterfalls ( Design specific)
- 40mm stone benchtop to ensuite and bathroom
- Fisher & Paykel Kitchen appliances including dishwasher
- Premium splashback to kitchen
- Coloured concrete driveway and front path
- Flooring timber laminate and carpet
- Tiled shower bases
- Colorbond sectional garage door with duel remotes
- Ensuite, bathroom and toilet accessories
- Sliding robe doors
- Landscaping to front and rear including letterbox, clothesline and fencing