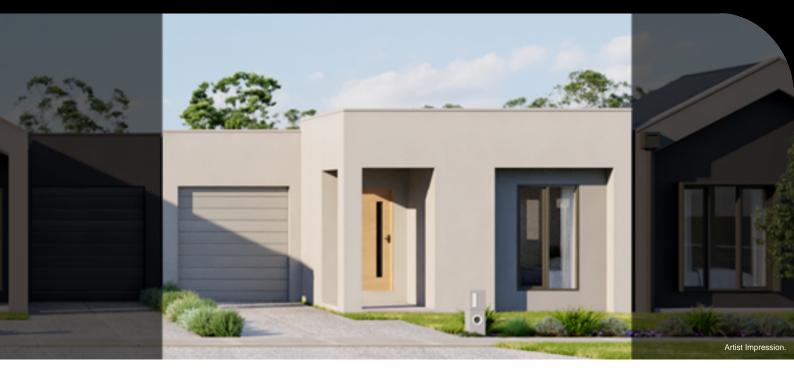

## **TOWNHOME**

## ROBATA F | GRAND CENTRAL LOT 1912 MEL AVENUE, TARNEIT

BED 2 0 LIVING DINING GARAGE ENTRY MASTER PORCH

## **FIXED PRICE**

\$484,950\*

10SQ

- Architectural façade

**Home Size** 

- 2590mm Ceiling heights to ground floor
- 40mm Stone benchtops including waterfalls ( Design specific)
- 40mm stone benchtop to ensuite and bathroom
- Fisher & Paykel Kitchen appliances including dishwasher
- Premium splashback to kitchen
- Coloured concrete driveway and front path
- Flooring timber laminate and carpet
- Tiled shower bases
- Colorbond sectional garage door with duel
- Ensuite, bathroom and toilet accessories
- Sliding robe doors
- Landscaping to front and rear including letterbox, clothesline and fencing