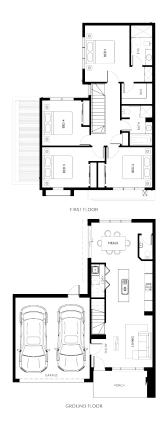

# FIXED PRICE \$969,950\*

| 🖴 4 🗔 2 | 2 |
|---------|---|
|---------|---|

|           |      | - |
|-----------|------|---|
| Home Size | 2050 | Į |

162m<sup>2</sup>

- Architectural façade

Land Size

- 2590mm Ceiling heights to ground floor
- 20mm Stone benchtops including waterfalls ( *Design specific*)
- 20mm stone benchtop to ensuite and bathroom
- Fisher & Paykel Kitchen appliances including dishwasher
- Mirrored splashback to kitchen
- Coloured concrete driveway and front path
- Flooring timber laminate and carpet
- Tiled shower bases
- Colorbond sectional garage door with duel remotes
- Landscaping to front and rear including letterbox, clothesline and fencing