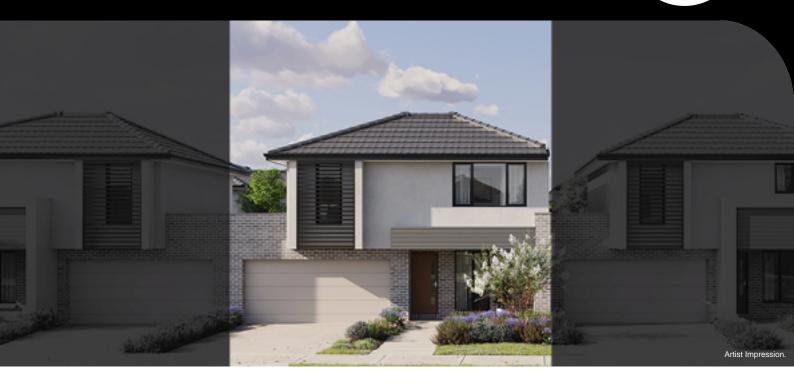

## TOWNHOME

## VERGE | ROSELLE 16 BLOSSOM PLACE, SPRINGVALE SOUTH

# FIXED PRICE \$969,950\*

| 🖴 4 🗔 2 | 2 |
|---------|---|
|---------|---|

|           |      | - |
|-----------|------|---|
| Home Size | 2050 | Į |

162m<sup>2</sup>

- Architectural façade

Land Size

- 2590mm Ceiling heights to ground floor
- 20mm Stone benchtops including waterfalls ( *Design specific*)
- 20mm stone benchtop to ensuite and bathroom
- Fisher & Paykel Kitchen appliances including dishwasher
- Mirrored splashback to kitchen
- Coloured concrete driveway and front path
- Flooring timber laminate and carpet
- Tiled shower bases
- Colorbond sectional garage door with duel remotes
- Landscaping to front and rear including letterbox, clothesline and fencing