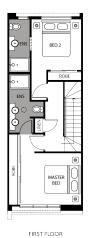

## REGENT | LOT 5 | ROSELLE LOT 5 SPRINGVALE ROAD, ROSELLE, SPRINGVALE SOUTH

**FIXED PRICE** 

\$764,950\*

**Land Size** 140m<sup>2</sup> 14SQ **Home Size** 

- Architectural façade
- 2590mm Ceiling heights to ground floor
- 20mm Stone benchtops including waterfalls ( Design specific)
- 20mm stone benchtop to ensuite and bathroom
- Fisher & Paykel Kitchen appliances including dishwasher
- Mirrored splashback to kitchen
- Coloured concrete driveway and front path
- Flooring timber laminate and carpet
- Tiled shower bases
- Colorbond sectional garage door with duel
- Landscaping to front and rear including letterbox, clothesline and fencing