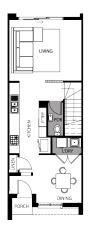

## REGENT | LOT 5 | ROSELLE LOT 5 SPRINGVALE ROAD, ROSELLE, SPRINGVALE SOUTH

**FIXED PRICE** 

\$764,950\*

**Land Size** 140m<sup>2</sup> 14SQ **Home Size** 

- Architectural façade
- 2590mm Ceiling heights to ground floor
- 20mm Stone benchtops including waterfalls ( Design specific)
- 20mm stone benchtop to ensuite and bathroom
- Fisher & Paykel Kitchen appliances including dishwasher
- Mirrored splashback to kitchen
- Coloured concrete driveway and front path
- Flooring timber laminate and carpet
- Tiled shower bases
- Colorbond sectional garage door with duel
- Landscaping to front and rear including letterbox, clothesline and fencing