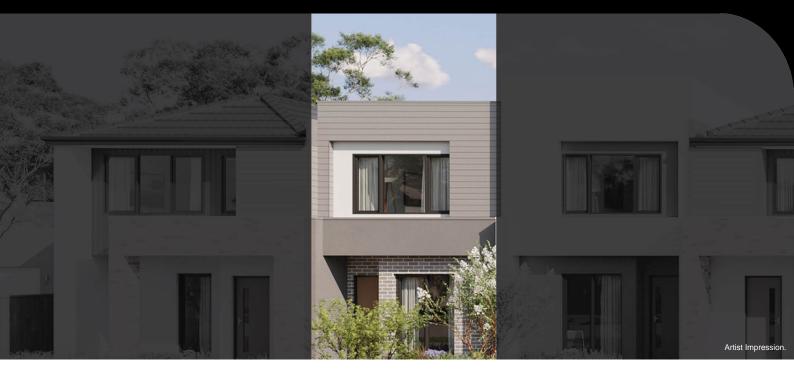

## REGENT | LOT 5 | ROSELLE LOT 5 SPRINGVALE ROAD, ROSELLE, SPRINGVALE SOUTH

**FIXED PRICE** 

\$764,950\*

**Land Size** 140m<sup>2</sup> 14SQ **Home Size** 

- Architectural façade
- 2590mm Ceiling heights to ground floor
- 20mm Stone benchtops including waterfalls ( Design specific)
- 20mm stone benchtop to ensuite and bathroom
- Fisher & Paykel Kitchen appliances including dishwasher
- Mirrored splashback to kitchen
- Coloured concrete driveway and front path
- Flooring timber laminate and carpet
- Tiled shower bases
- Colorbond sectional garage door with duel
- Landscaping to front and rear including letterbox, clothesline and fencing