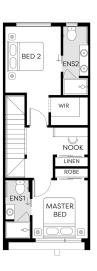

## RUTHVEN D | SMITHS LANE LOT 4 BURNBANK PARADE, SMITHS LANE, CLYDE NORTH

**FIXED PRICE** 

\$533,275\*

 Land Size
 115m²

 Home Size
 14SQ

- Architectural façade
- 2590mm Ceiling heights to ground floor
- 40mm Stone benchtops including waterfalls ( *Design specific*)
- 40mm stone benchtop to ensuite and bathroom
- Fisher & Paykel Kitchen appliances including dishwasher
- Premium splashback to kitchen
- Coloured concrete driveway and front path
- Flooring timber laminate and carpet
- Tiled shower bases
- Colorbond sectional garage door with duel remotes
- Ensuite, bathroom and toilet accessories
- Sliding robe doors
- Landscaping to front and rear including letterbox, clothesline and fencing