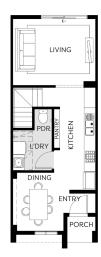

## RUTHVEN D | SMITHS LANE LOT 4 BURNBANK PARADE, SMITHS LANE, CLYDE NORTH

**FIXED PRICE** 

\$533,275\*

 Land Size
 115m²

 Home Size
 14SQ

- Architectural façade
- 2590mm Ceiling heights to ground floor
- 40mm Stone benchtops including waterfalls ( *Design specific*)
- 40mm stone benchtop to ensuite and bathroom
- Fisher & Paykel Kitchen appliances including dishwasher
- Premium splashback to kitchen
- Coloured concrete driveway and front path
- Flooring timber laminate and carpet
- Tiled shower bases
- Colorbond sectional garage door with duel remotes
- Ensuite, bathroom and toilet accessories
- Sliding robe doors
- Landscaping to front and rear including letterbox, clothesline and fencing