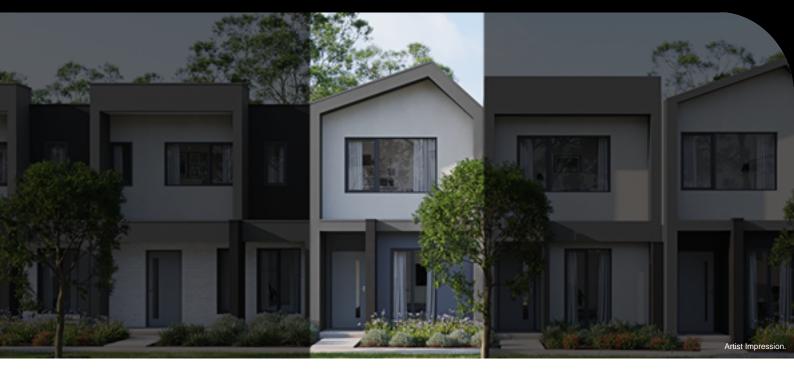

## **TOWNHOME**

## RUTHVEN D | SMITHS LANE LOT 4 BURNBANK PARADE, SMITHS LANE, CLYDE NORTH

**FIXED PRICE** 

\$533,275\*

 Land Size
 115m²

 Home Size
 14SQ

- Architectural façade
- 2590mm Ceiling heights to ground floor
- 40mm Stone benchtops including waterfalls ( *Design specific*)
- 40mm stone benchtop to ensuite and bathroom
- Fisher & Paykel Kitchen appliances including dishwasher
- Premium splashback to kitchen
- Coloured concrete driveway and front path
- Flooring timber laminate and carpet
- Tiled shower bases
- Colorbond sectional garage door with duel remotes
- Ensuite, bathroom and toilet accessories
- Sliding robe doors
- Landscaping to front and rear including letterbox, clothesline and fencing