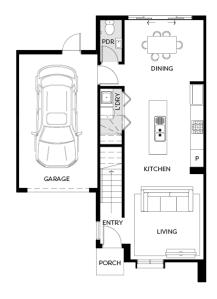

## HEALEY | THE AVENUE | LOT 82 LOT 82 ORCHARD STREET, THE AVENUE, MADDINGLEY

**FIXED PRICE** 

\$549,950<sup>\*</sup>

| Land Size | 162m² |
|-----------|-------|
| Home Size | 16SQ  |

- Architectural façade
- 2590mm Ceiling heights to ground floor
- 20mm Stone benchtops including waterfalls ( Design specific)
- 20mm stone benchtop to ensuite and bathroom
- Fisher & Paykel Kitchen appliances including dishwasher
- Mirrored splashback to kitchen
- Coloured concrete driveway and front path
- Flooring timber laminate and carpet
- Tiled shower bases
- Colorbond sectional garage door with duel
- Landscaping to front and rear including letterbox, clothesline and fencing