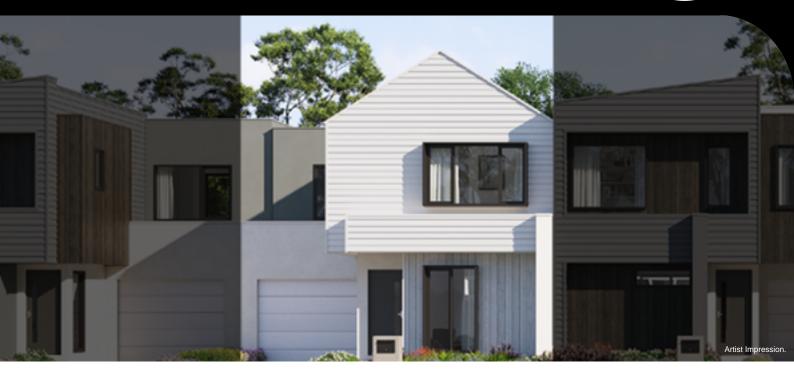

## **TOWNHOME**

## HEALEY | THE AVENUE | LOT 82 LOT 82 ORCHARD STREET, THE AVENUE, MADDINGLEY

**FIXED PRICE** 

\$549,950<sup>\*</sup>

| Land Size | 162m² |
|-----------|-------|
| Home Size | 16SQ  |

- Architectural façade
- 2590mm Ceiling heights to ground floor
- 20mm Stone benchtops including waterfalls ( Design specific)
- 20mm stone benchtop to ensuite and bathroom
- Fisher & Paykel Kitchen appliances including dishwasher
- Mirrored splashback to kitchen
- Coloured concrete driveway and front path
- Flooring timber laminate and carpet
- Tiled shower bases
- Colorbond sectional garage door with duel
- Landscaping to front and rear including letterbox, clothesline and fencing