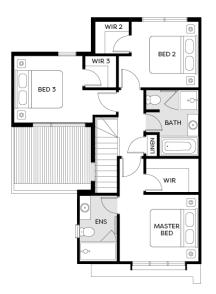

## HEALEY | THE AVENUE | LOT 82 LOT 82 ORCHARD STREET, THE AVENUE, MADDINGLEY

**FIXED PRICE** 

\$549,950<sup>\*</sup>

| Land Size | 162m² |
|-----------|-------|
| Home Size | 16SQ  |

- Architectural façade
- 2590mm Ceiling heights to ground floor
- 20mm Stone benchtops including waterfalls ( Design specific)
- 20mm stone benchtop to ensuite and bathroom
- Fisher & Paykel Kitchen appliances including dishwasher
- Mirrored splashback to kitchen
- Coloured concrete driveway and front path
- Flooring timber laminate and carpet
- Tiled shower bases
- Colorbond sectional garage door with duel
- Landscaping to front and rear including letterbox, clothesline and fencing