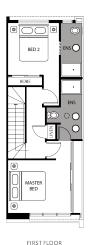

## REGENT | LOT 22 | ROSELLE LOT 22 SPRINGVALE ROAD, ROSELLE, SPRINGVALE SOUTH

**FIXED PRICE** 

\$699,950\*

**Land Size** 143m<sup>2</sup> 14SQ **Home Size** 

- Architectural façade
- 2590mm Ceiling heights to ground floor
- 20mm Stone benchtops including waterfalls ( Design specific)
- 20mm stone benchtop to ensuite and bathroom
- Fisher & Paykel Kitchen appliances including dishwasher
- Mirrored splashback to kitchen
- Coloured concrete driveway and front path
- Flooring timber laminate and carpet
- Tiled shower bases
- Colorbond sectional garage door with duel
- Landscaping to front and rear including letterbox, clothesline and fencing