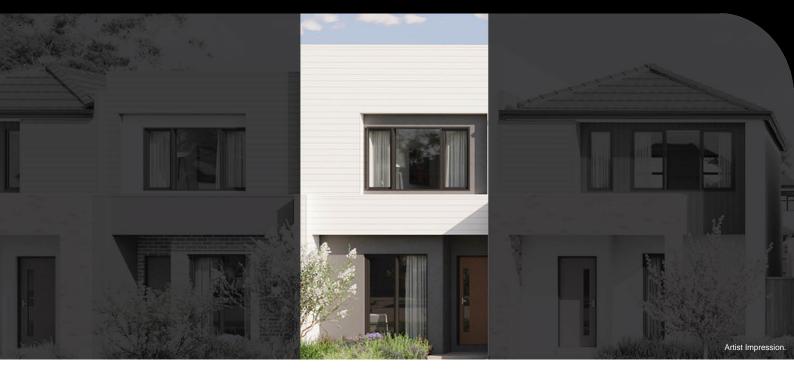

## REGENT | LOT 22 | ROSELLE LOT 22 SPRINGVALE ROAD, ROSELLE, SPRINGVALE SOUTH

**FIXED PRICE** 

\$699,950\*

**Land Size** 143m<sup>2</sup> 14SQ **Home Size** 

- Architectural façade
- 2590mm Ceiling heights to ground floor
- 20mm Stone benchtops including waterfalls ( Design specific)
- 20mm stone benchtop to ensuite and bathroom
- Fisher & Paykel Kitchen appliances including dishwasher
- Mirrored splashback to kitchen
- Coloured concrete driveway and front path
- Flooring timber laminate and carpet
- Tiled shower bases
- Colorbond sectional garage door with duel
- Landscaping to front and rear including letterbox, clothesline and fencing