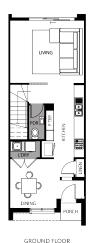

## REGENT | LOT 22 | ROSELLE LOT 22 SPRINGVALE ROAD, ROSELLE, SPRINGVALE SOUTH

**FIXED PRICE** 

\$699,950\*

**Land Size** 143m<sup>2</sup> 14SQ **Home Size** 

- Architectural façade
- 2590mm Ceiling heights to ground floor
- 20mm Stone benchtops including waterfalls ( Design specific)
- 20mm stone benchtop to ensuite and bathroom
- Fisher & Paykel Kitchen appliances including dishwasher
- Mirrored splashback to kitchen
- Coloured concrete driveway and front path
- Flooring timber laminate and carpet
- Tiled shower bases
- Colorbond sectional garage door with duel
- Landscaping to front and rear including letterbox, clothesline and fencing