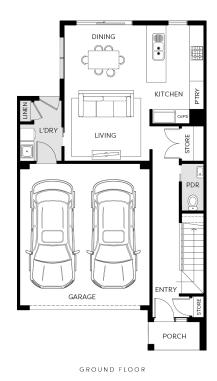

## \$619,950\*

 Land Size
 200m²

 Home Size
 183SQ

- Architectural façade
- 2590mm Ceiling heights to ground floor
- 20mm Stone benchtops including waterfalls (
  Design specific)
- 20mm stone benchtop to ensuite and bathroom
- Fisher & Paykel Kitchen appliances including dishwasher
- Mirrored splashback to kitchen
- Coloured concrete driveway and front path
- Flooring timber laminate and carpet
- Tiled shower bases
- Colorbond sectional garage door with duel remotes
- Landscaping to front and rear including letterbox, clothesline and fencing