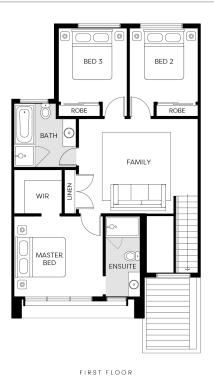

## \$619,950\*

 Land Size
 200m²

 Home Size
 183SQ

- Architectural façade
- 2590mm Ceiling heights to ground floor
- 20mm Stone benchtops including waterfalls (
  Design specific)
- 20mm stone benchtop to ensuite and bathroom
- Fisher & Paykel Kitchen appliances including dishwasher
- Mirrored splashback to kitchen
- Coloured concrete driveway and front path
- Flooring timber laminate and carpet
- Tiled shower bases
- Colorbond sectional garage door with duel remotes
- Landscaping to front and rear including letterbox, clothesline and fencing