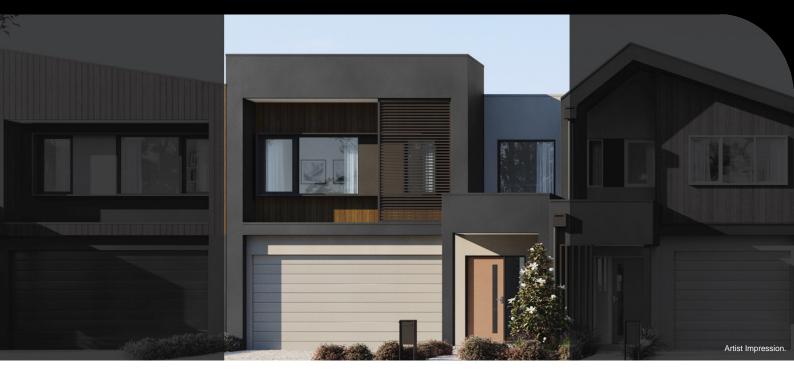

## **TOWNHOME**

## BERKLEY D | LOT 02 | SMITHS LANE 2 LANARK STREET, CLYDE NORTH

## \$619,950\*

 Land Size
 200m²

 Home Size
 183SQ

- Architectural façade
- 2590mm Ceiling heights to ground floor
- 20mm Stone benchtops including waterfalls (
  Design specific)
- 20mm stone benchtop to ensuite and bathroom
- Fisher & Paykel Kitchen appliances including dishwasher
- Mirrored splashback to kitchen
- Coloured concrete driveway and front path
- Flooring timber laminate and carpet
- Tiled shower bases
- Colorbond sectional garage door with duel remotes
- Landscaping to front and rear including letterbox, clothesline and fencing