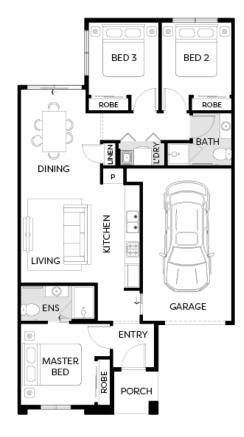

## **TOWNHOME**

GLENELG F | GRAND CENTRAL LOT 1912 MEL AVENUE, GRAND CENTRAL, TARNEIT **FIXED PRICE** 

\$484,950\*

**Land Size** 170m<sup>2</sup> **Home Size** 12SQ

- Architectural façade
- 2590mm Ceiling heights to ground floor
- 40mm Stone benchtops including waterfalls ( Design specific)
- 40mm stone benchtop to ensuite and bathroom
- Fisher & Paykel Kitchen appliances including dishwasher
- Premium splashback to kitchen
- Coloured concrete driveway and front path
- Flooring timber laminate and carpet
- Tiled shower bases
- Colorbond sectional garage door with duel
- Ensuite, bathroom and toilet accessories
- Sliding robe doors
- Landscaping to front and rear including letterbox, clothesline and fencing