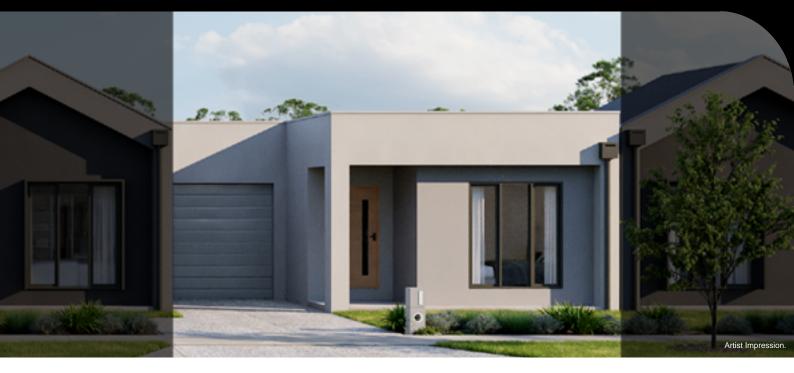

## **TOWNHOME**

GLENELG F | GRAND CENTRAL LOT 1912 MEL AVENUE, GRAND CENTRAL, TARNEIT **FIXED PRICE** 

\$484,950\*

**Land Size** 170m<sup>2</sup> **Home Size** 12SQ

- Architectural façade
- 2590mm Ceiling heights to ground floor
- 40mm Stone benchtops including waterfalls ( Design specific)
- 40mm stone benchtop to ensuite and bathroom
- Fisher & Paykel Kitchen appliances including dishwasher
- Premium splashback to kitchen
- Coloured concrete driveway and front path
- Flooring timber laminate and carpet
- Tiled shower bases
- Colorbond sectional garage door with duel
- Ensuite, bathroom and toilet accessories
- Sliding robe doors
- Landscaping to front and rear including letterbox, clothesline and fencing