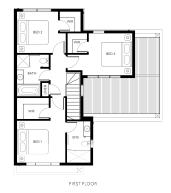

## **TOWNHOME**

VERONA | LOT 38 | ROSELLE LOT 38 ROAD A, SPRINGVALE SOUTH \$909,950\*

3 🗀

 Land Size
 179m²

 Home Size
 17SQ

- Architectural façade
- 2590mm Ceiling heights to ground floor
- 20mm Stone benchtops including waterfalls ( *Design specific*)
- 20mm stone benchtop to ensuite and bathroom
- Fisher & Paykel Kitchen appliances including dishwasher
- Mirrored splashback to kitchen
- Coloured concrete driveway and front path
- Flooring timber laminate and carpet
- Tiled shower bases
- Colorbond sectional garage door with duel remotes
- Landscaping to front and rear including letterbox, clothesline and fencing