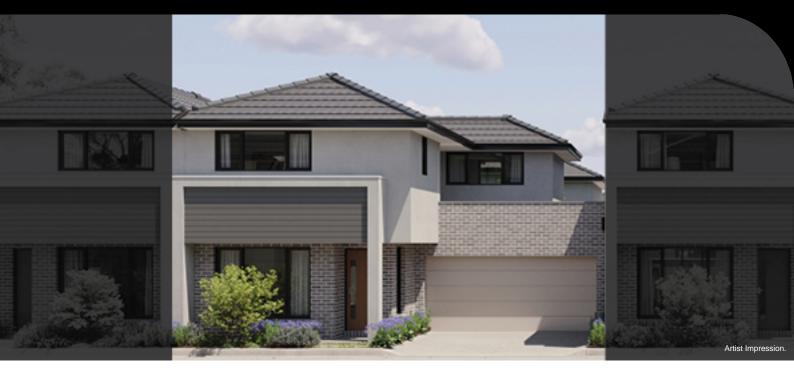

## **TOWNHOME**

VERONA | LOT 38 | ROSELLE LOT 38 ROAD A, SPRINGVALE SOUTH \$909,950\*

3 🗀

 Land Size
 179m²

 Home Size
 17SQ

- Architectural façade
- 2590mm Ceiling heights to ground floor
- 20mm Stone benchtops including waterfalls ( *Design specific*)
- 20mm stone benchtop to ensuite and bathroom
- Fisher & Paykel Kitchen appliances including dishwasher
- Mirrored splashback to kitchen
- Coloured concrete driveway and front path
- Flooring timber laminate and carpet
- Tiled shower bases
- Colorbond sectional garage door with duel remotes
- Landscaping to front and rear including letterbox, clothesline and fencing