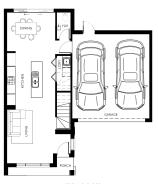

## **TOWNHOME**

VERONA | LOT 38 | ROSELLE LOT 38 ROAD A, SPRINGVALE SOUTH \$909,950\*

3 🗀

 Land Size
 179m²

 Home Size
 17SQ

- Architectural façade
- 2590mm Ceiling heights to ground floor
- 20mm Stone benchtops including waterfalls ( *Design specific*)
- 20mm stone benchtop to ensuite and bathroom
- Fisher & Paykel Kitchen appliances including dishwasher
- Mirrored splashback to kitchen
- Coloured concrete driveway and front path
- Flooring timber laminate and carpet
- Tiled shower bases
- Colorbond sectional garage door with duel remotes
- Landscaping to front and rear including letterbox, clothesline and fencing