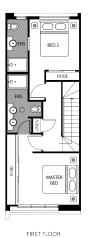

## REGENT | LOT 9 | ROSELLE 9 SPRINGVALE ROAD, SPRINGVALE SOUTH

FIXED PRICE

\$764,950\*

2 🗀

2

 Land Size
 137m²

 Home Size
 14SQ

- Architectural façade
- 2590mm Ceiling heights to ground floor
- 20mm Stone benchtops including waterfalls ( Design specific)
- 20mm stone benchtop to ensuite and bathroom
- Fisher & Paykel Kitchen appliances including dishwasher
- Mirrored splashback to kitchen
- Coloured concrete driveway and front path
- Flooring timber laminate and carpet
- Tiled shower bases
- Colorbond sectional garage door with duel remotes
- Landscaping to front and rear including letterbox, clothesline and fencing