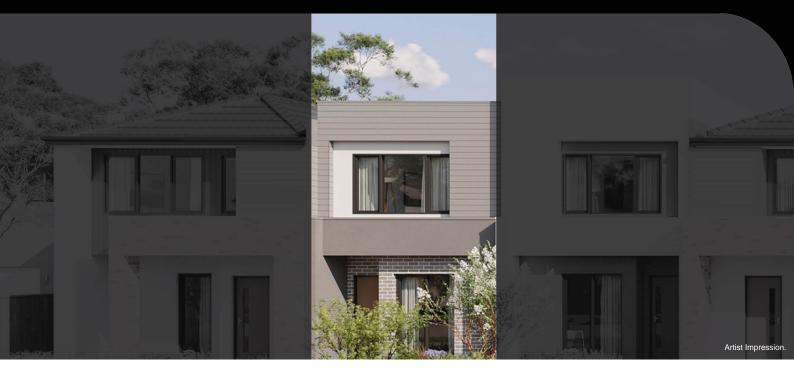

## REGENT | LOT 9 | ROSELLE 9 SPRINGVALE ROAD, SPRINGVALE SOUTH

FIXED PRICE

\$764,950\*

2 🗀

2

 Land Size
 137m²

 Home Size
 14SQ

- Architectural façade
- 2590mm Ceiling heights to ground floor
- 20mm Stone benchtops including waterfalls ( Design specific)
- 20mm stone benchtop to ensuite and bathroom
- Fisher & Paykel Kitchen appliances including dishwasher
- Mirrored splashback to kitchen
- Coloured concrete driveway and front path
- Flooring timber laminate and carpet
- Tiled shower bases
- Colorbond sectional garage door with duel remotes
- Landscaping to front and rear including letterbox, clothesline and fencing