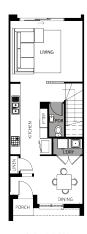

## REGENT | LOT 9 | ROSELLE 9 SPRINGVALE ROAD, SPRINGVALE SOUTH

FIXED PRICE

\$764,950\*

2 🗀

2

 Land Size
 137m²

 Home Size
 14SQ

- Architectural façade
- 2590mm Ceiling heights to ground floor
- 20mm Stone benchtops including waterfalls ( Design specific)
- 20mm stone benchtop to ensuite and bathroom
- Fisher & Paykel Kitchen appliances including dishwasher
- Mirrored splashback to kitchen
- Coloured concrete driveway and front path
- Flooring timber laminate and carpet
- Tiled shower bases
- Colorbond sectional garage door with duel remotes
- Landscaping to front and rear including letterbox, clothesline and fencing