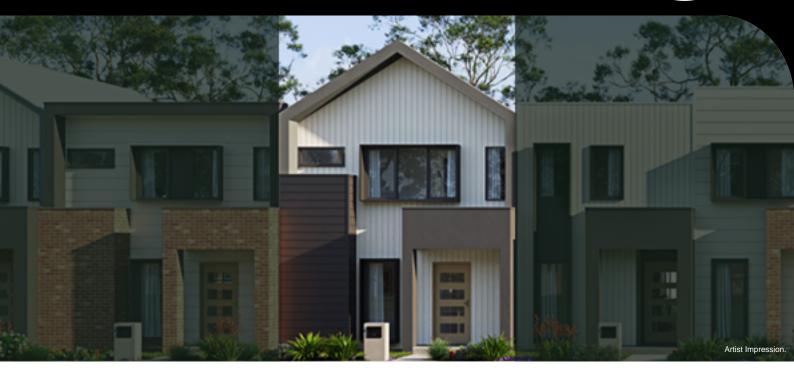

## WESTGARTH E | MAMBOURIN GREEN LOT 413 GARDENVALE AVE, WYNDHAM VALE

GARAGE

FIXED PRICE

\$578,970\*

3 💭

2

| Land Size | 168m² |
|-----------|-------|
| Home Size | 155SQ |

- Architectural façade
- 2590mm Ceiling heights to ground floor
- 40mm Stone benchtops including waterfalls ( Design specific)
- 40mm stone benchtop to ensuite and bathroom
- Fisher & Paykel Kitchen appliances including dishwasher
- Premium splashback to kitchen
- Coloured concrete driveway and front path
- Flooring timber laminate and carpet
- Tiled shower bases
- Colorbond sectional garage door with duel remotes
- Ensuite, bathroom and toilet accessories
- Sliding robe doors
- Landscaping to front and rear including letterbox, clothesline and fencing