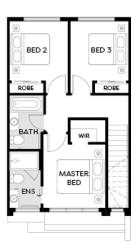

## WESTGARTH E | MAMBOURIN GREEN LOT 413 GARDENVALE AVE, WYNDHAM VALE

GARAGE

FIXED PRICE

\$578,970\*

3 💭

2

| Land Size | 168m² |
|-----------|-------|
| Home Size | 155SQ |

- Architectural façade
- 2590mm Ceiling heights to ground floor
- 40mm Stone benchtops including waterfalls ( Design specific)
- 40mm stone benchtop to ensuite and bathroom
- Fisher & Paykel Kitchen appliances including dishwasher
- Premium splashback to kitchen
- Coloured concrete driveway and front path
- Flooring timber laminate and carpet
- Tiled shower bases
- Colorbond sectional garage door with duel remotes
- Ensuite, bathroom and toilet accessories
- Sliding robe doors
- Landscaping to front and rear including letterbox, clothesline and fencing