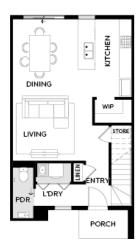

## WESTGARTH E | MAMBOURIN GREEN LOT 413 GARDENVALE AVE, WYNDHAM VALE

GARAGE

FIXED PRICE

\$578,970\*

3 💭

2

| Land Size | 168m² |
|-----------|-------|
| Home Size | 155SQ |

- Architectural façade
- 2590mm Ceiling heights to ground floor
- 40mm Stone benchtops including waterfalls ( Design specific)
- 40mm stone benchtop to ensuite and bathroom
- Fisher & Paykel Kitchen appliances including dishwasher
- Premium splashback to kitchen
- Coloured concrete driveway and front path
- Flooring timber laminate and carpet
- Tiled shower bases
- Colorbond sectional garage door with duel remotes
- Ensuite, bathroom and toilet accessories
- Sliding robe doors
- Landscaping to front and rear including letterbox, clothesline and fencing