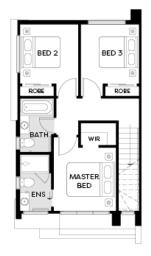

## **FIXED PRICE \$628,970**\*

| Land Size | 243m <sup>2</sup> |
|-----------|-------------------|
| Home Size | 17SQ              |

- Architectural façade
- 2590mm Ceiling heights to ground floor
- 40mm Stone benchtops including waterfalls ( Design specific)
- 40mm stone benchtop to ensuite and bathroom
- Fisher & Paykel Kitchen appliances including dishwasher
- Premium splashback to kitchen
- Coloured concrete driveway and front path
- Flooring timber laminate and carpet
- Tiled shower bases
- Colorbond sectional garage door with duel remotes
- Ensuite, bathroom and toilet accessories - Sliding robe doors
- Landscaping to front and rear including letterbox, clothesline and fencing