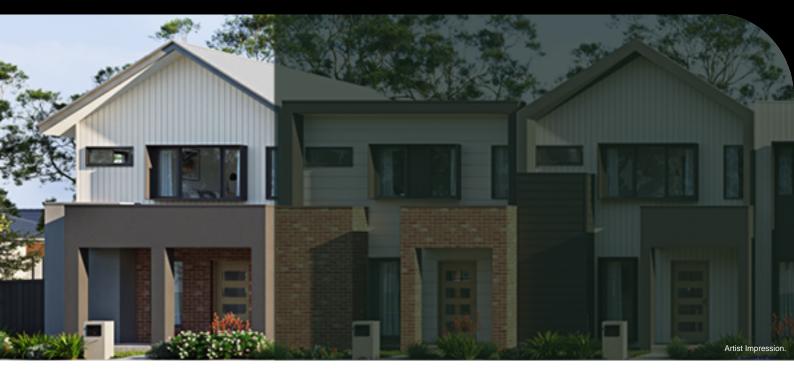

## TOWNHOME

## WESTGARTH CORNER H | LOT 418 | MAMBOURIN

## GREEN LOT 418 GARDENVALE AVE, WYNDHAM VALE

## **FIXED PRICE \$628,970**\*

| Land Size | 243m <sup>2</sup> |
|-----------|-------------------|
| Home Size | 17SQ              |

- Architectural façade
- 2590mm Ceiling heights to ground floor
- 40mm Stone benchtops including waterfalls ( Design specific)
- 40mm stone benchtop to ensuite and bathroom
- Fisher & Paykel Kitchen appliances including dishwasher
- Premium splashback to kitchen
- Coloured concrete driveway and front path
- Flooring timber laminate and carpet
- Tiled shower bases
- Colorbond sectional garage door with duel remotes
- Ensuite, bathroom and toilet accessories - Sliding robe doors
- Landscaping to front and rear including letterbox, clothesline and fencing