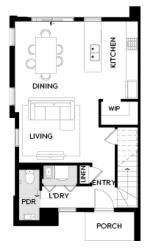

## **FIXED PRICE \$628,970**\*

| Land Size | 243m <sup>2</sup> |
|-----------|-------------------|
| Home Size | 17SQ              |

- Architectural façade
- 2590mm Ceiling heights to ground floor
- 40mm Stone benchtops including waterfalls ( Design specific)
- 40mm stone benchtop to ensuite and bathroom
- Fisher & Paykel Kitchen appliances including dishwasher
- Premium splashback to kitchen
- Coloured concrete driveway and front path
- Flooring timber laminate and carpet
- Tiled shower bases
- Colorbond sectional garage door with duel remotes
- Ensuite, bathroom and toilet accessories - Sliding robe doors
- Landscaping to front and rear including letterbox, clothesline and fencing