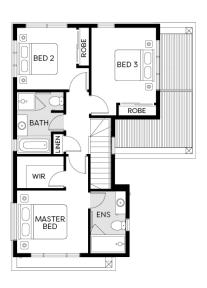

## **VERONA SG CORNER | ROSELLE** LOT 36 ROAD A, ROSELLE, SPRINGVALE SOUTH

**FIXED PRICE** 

\$894,950\*

192m<sup>2</sup> 16SQ **Home Size** 

- Architectural façade
- 2590mm Ceiling heights to ground floor
- 20mm Stone benchtops including waterfalls ( Design specific)
- 20mm stone benchtop to ensuite and bathroom
- Fisher & Paykel Kitchen appliances including dishwasher
- Mirrored splashback to kitchen
- Coloured concrete driveway and front path
- Flooring timber laminate and carpet
- Tiled shower bases
- Colorbond sectional garage door with duel
- Landscaping to front and rear including letterbox, clothesline and fencing