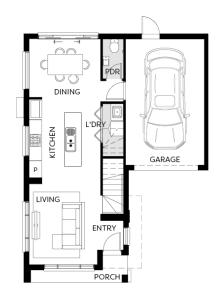

## **VERONA SG CORNER | ROSELLE** LOT 36 ROAD A, ROSELLE, SPRINGVALE SOUTH

**FIXED PRICE** 

\$894,950\*

192m<sup>2</sup> 16SQ **Home Size** 

- Architectural façade
- 2590mm Ceiling heights to ground floor
- 20mm Stone benchtops including waterfalls ( Design specific)
- 20mm stone benchtop to ensuite and bathroom
- Fisher & Paykel Kitchen appliances including dishwasher
- Mirrored splashback to kitchen
- Coloured concrete driveway and front path
- Flooring timber laminate and carpet
- Tiled shower bases
- Colorbond sectional garage door with duel
- Landscaping to front and rear including letterbox, clothesline and fencing