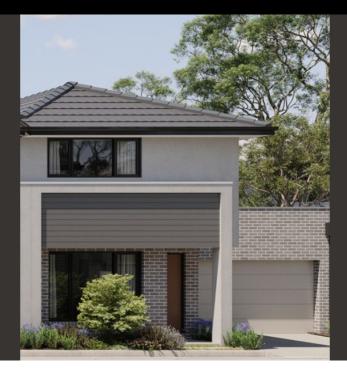

## **TOWNHOME**

Artist Impression.

## **VERONA SG CORNER | ROSELLE** LOT 36 ROAD A, ROSELLE, SPRINGVALE SOUTH

**FIXED PRICE** 

\$894,950\*

192m<sup>2</sup> 16SQ **Home Size** 

- Architectural façade
- 2590mm Ceiling heights to ground floor
- 20mm Stone benchtops including waterfalls ( Design specific)
- 20mm stone benchtop to ensuite and bathroom
- Fisher & Paykel Kitchen appliances including dishwasher
- Mirrored splashback to kitchen
- Coloured concrete driveway and front path
- Flooring timber laminate and carpet
- Tiled shower bases
- Colorbond sectional garage door with duel
- Landscaping to front and rear including letterbox, clothesline and fencing