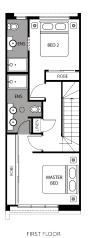

137m<sup>2</sup>

- 20mm stone benchtop to ensuite and bathroom
- Fisher & Paykel Kitchen appliances including dishwasher
- Mirrored splashback to kitchen
- Coloured concrete driveway and front path
- Flooring timber laminate and carpet
- Tiled shower bases
- Colorbond sectional garage door with duel remotes
- Landscaping to front and rear including letterbox, clothesline and fencing