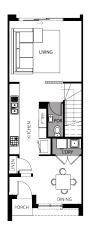

137m<sup>2</sup>

- 20mm stone benchtop to ensuite and bathroom
- Fisher & Paykel Kitchen appliances including dishwasher
- Mirrored splashback to kitchen
- Coloured concrete driveway and front path
- Flooring timber laminate and carpet
- Tiled shower bases
- Colorbond sectional garage door with duel remotes
- Landscaping to front and rear including letterbox, clothesline and fencing