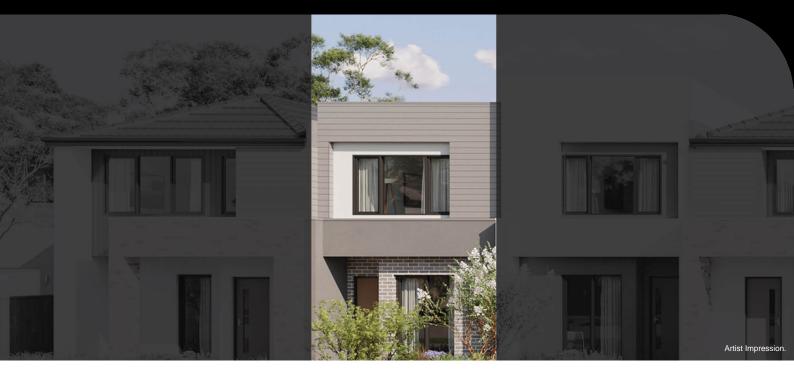

## REGENT | LOT 11 | ROSELLE LOT 11 SPRINGVALE ROAD, ROSELLE, SPRINGVALE SOUTH

FIXED PRICE

**\$764,950**\*

- Architectural façade

**Land Size** 

**Home Size** 

- 2590mm Ceiling heights to ground floor
- 20mm Stone benchtops including waterfalls ( Design specific)