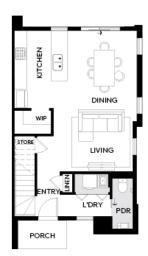

## WESTGARTH CORNER | ORTUS LOT 5 NELSON STREET, ORTUS, CRANBOURNE EAST

**FIXED PRICE** 

\$613,700<sup>\*</sup>

**Land Size** 199m<sup>2</sup> **Home Size** 17SQ

- Architectural façade
- 2590mm Ceiling heights to ground floor
- 20mm Stone benchtops including waterfalls ( Design specific)
- 20mm stone benchtop to ensuite and bathroom
- Fisher & Paykel Kitchen appliances including dishwasher
- Mirrored splashback to kitchen
- Coloured concrete driveway and front path
- Flooring timber laminate and carpet
- Tiled shower bases
- Colorbond sectional garage door with duel
- Landscaping to front and rear including letterbox, clothesline and fencing