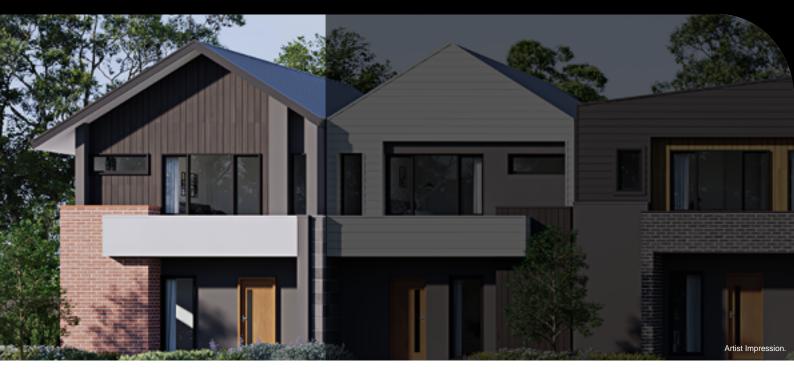

## **TOWNHOME**

## WESTGARTH CORNER | ORTUS LOT 5 NELSON STREET, ORTUS, CRANBOURNE EAST

**FIXED PRICE** 

\$613,700<sup>\*</sup>

**Land Size** 199m<sup>2</sup> **Home Size** 17SQ

- Architectural façade
- 2590mm Ceiling heights to ground floor
- 20mm Stone benchtops including waterfalls ( Design specific)
- 20mm stone benchtop to ensuite and bathroom
- Fisher & Paykel Kitchen appliances including dishwasher
- Mirrored splashback to kitchen
- Coloured concrete driveway and front path
- Flooring timber laminate and carpet
- Tiled shower bases
- Colorbond sectional garage door with duel
- Landscaping to front and rear including letterbox, clothesline and fencing