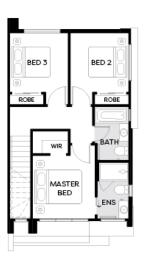

## WESTGARTH CORNER | ORTUS LOT 5 NELSON STREET, ORTUS, CRANBOURNE EAST

**FIXED PRICE** 

\$613,700<sup>\*</sup>

**Land Size** 199m<sup>2</sup> **Home Size** 17SQ

- Architectural façade
- 2590mm Ceiling heights to ground floor
- 20mm Stone benchtops including waterfalls ( Design specific)
- 20mm stone benchtop to ensuite and bathroom
- Fisher & Paykel Kitchen appliances including dishwasher
- Mirrored splashback to kitchen
- Coloured concrete driveway and front path
- Flooring timber laminate and carpet
- Tiled shower bases
- Colorbond sectional garage door with duel
- Landscaping to front and rear including letterbox, clothesline and fencing