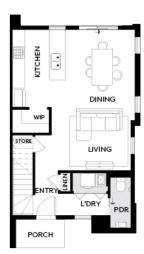

## WESTGARTH TYPE H

LOT 6 NELSON STREET, CRANBOURNE EAST

**FIXED PRICE** 

\$613,700\*

2.5

2.5

 Land Size
 199m²

 Home Size
 17SQ