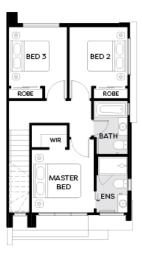

## WESTGARTH TYPE H

LOT 6 NELSON STREET, CRANBOURNE EAST

**FIXED PRICE** 

\$613,700\*

2.5

2.5

 Land Size
 199m²

 Home Size
 17SQ